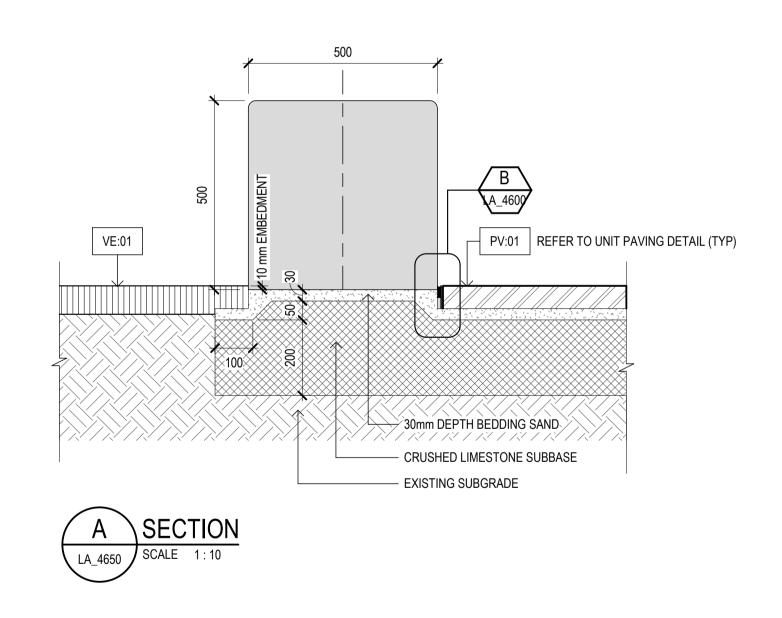

# PROPRIETARY SEAT ON UNIT PAVING FN01

GRANITE PLINTH 3.0m FN07B

Client CITY OF BUNBURY Drawing Title LANDSCAPE DETAILS - CUSTOM - SHEET 01 Project BUNBURY STREETSCAPE

GHDWOODHEAD is a trading name of GHD Pty Ltd. Conditions of Use: This document may only be used by GHD's client (and any other person who GHD has agreed can use this document) for the purpose for which it was prepared and must not be used by any other person or for any other purpose.

Status TENDER

Status Code

12550205\_DRG\_LA\_4650

0 100 200 300 400 500 mm

SCALE 1: 10 AT ORIGNAL SCALE

UNIT PAVING TO BE ARRANGED IN STRETCHER BOND ARRANGEMENT AND COLOUR PATTERN TO BE SIMILAR AS PROJECT EXAMPLE ON THE RIGHT IMAGE