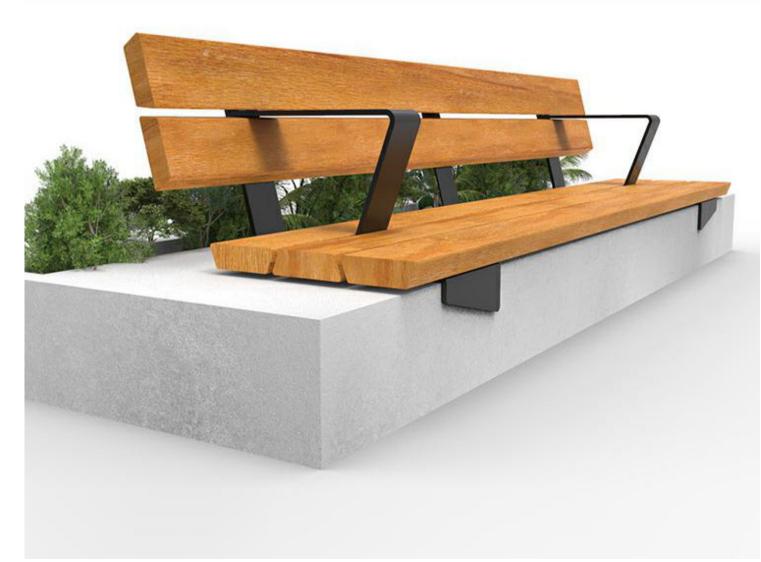

14.07.22

Checked Approved Date

PROPRIETARY SEAT WITH BACK AND ARM REST ON CONCRETE BLOCK 0 100 200 300 400 500 mm SCALE 1: 10 AT ORIGNAL SCALE THIS DRAWING INCLUDES COLOURED INFORMATION
COPIES OF THIS DRAWING MUST BE
PRODUCED IN COLOUR