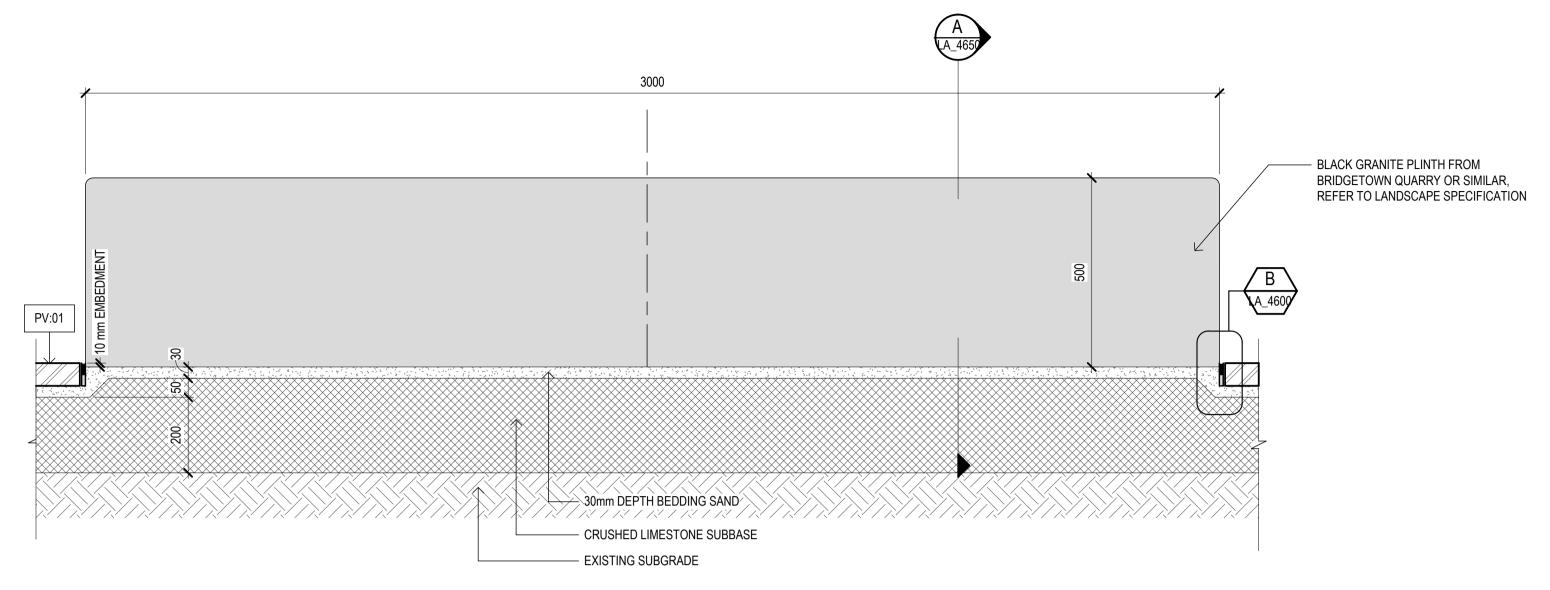

# PROPRIETARY SEAT ON UNIT PAVING FN01

GRANITE PLINTH 3.0m FN07B

Client CITY OF BUNBURY Drawing Title LANDSCAPE DETAILS - CUSTOM - SHEET 01 Project BUNBURY STREETSCAPE

GHDWOODHEAD is a trading name of GHD Pty Ltd. Conditions of Use: This document may only be used by GHD's client (and any other person who GHD has agreed can use this document) for the purpose for which it was prepared and must not be used by any other person or for any other purpose.

Status TENDER

Status Code

12550205\_DRG\_LA\_4650

0 100 200 300 400 500 mm

SCALE 1: 10 AT ORIGNAL SCALE

UNIT PAVING TO BE ARRANGED IN STRETCHER BOND ARRANGEMENT AND COLOUR PATTERN TO BE SIMILAR AS PROJECT EXAMPLE ON THE RIGHT IMAGE