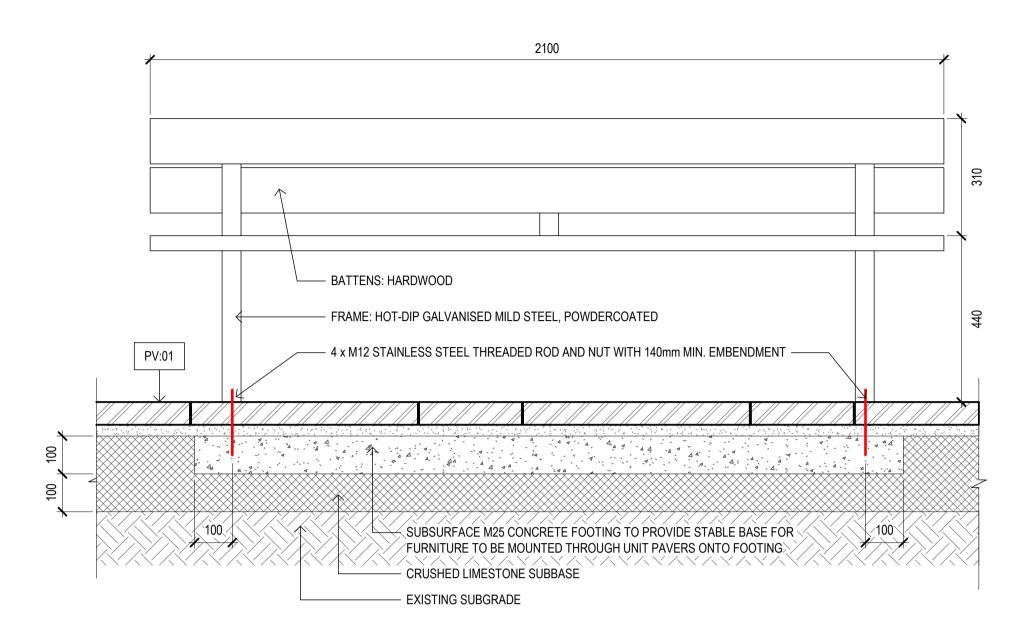

# PROPRIETARY SEAT ON UNIT PAVING FN01

GRANITE PLINTH 3.0m FN07B

Client CITY OF BUNBURY Drawing Title LANDSCAPE DETAILS - CUSTOM - SHEET 01 Project BUNBURY STREETSCAPE

GHDWOODHEAD is a trading name of GHD Pty Ltd. Conditions of Use: This document may only be used by GHD's client (and any other person who GHD has agreed can use this document) for the purpose for which it was prepared and must not be used by any other person or for any other purpose.

Status TENDER

Status Code

12550205\_DRG\_LA\_4650

0 100 200 300 400 500 mm

SCALE 1: 10 AT ORIGNAL SCALE

UNIT PAVING TO BE ARRANGED IN STRETCHER BOND ARRANGEMENT AND COLOUR PATTERN TO BE SIMILAR AS PROJECT EXAMPLE ON THE RIGHT IMAGE