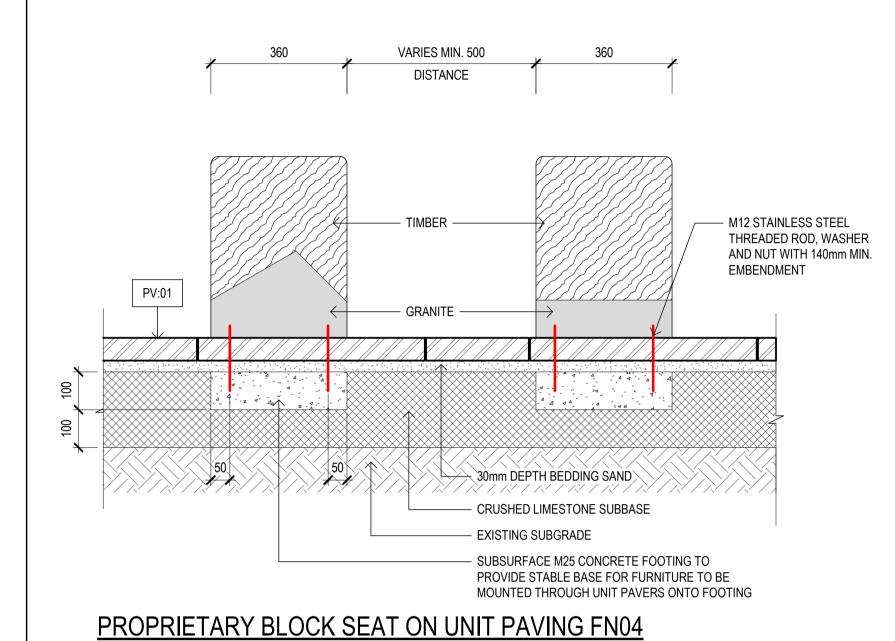

**FN:07A** BLACK GRANITE PLINTH - 2.5m

**FN:07B** BLACK GRANITE PLINTH - 3.0m

FN:04
BLOCK SEATING

FOR LOCATION AND FITTINGS.

• ALL HARD SURFACE FINISHES MAX FALL 1:50, MIN FALL 1:100.

LOCALISE FALLS AROUND OBJECTS / STRUCTURES TO AVOID POOLING.