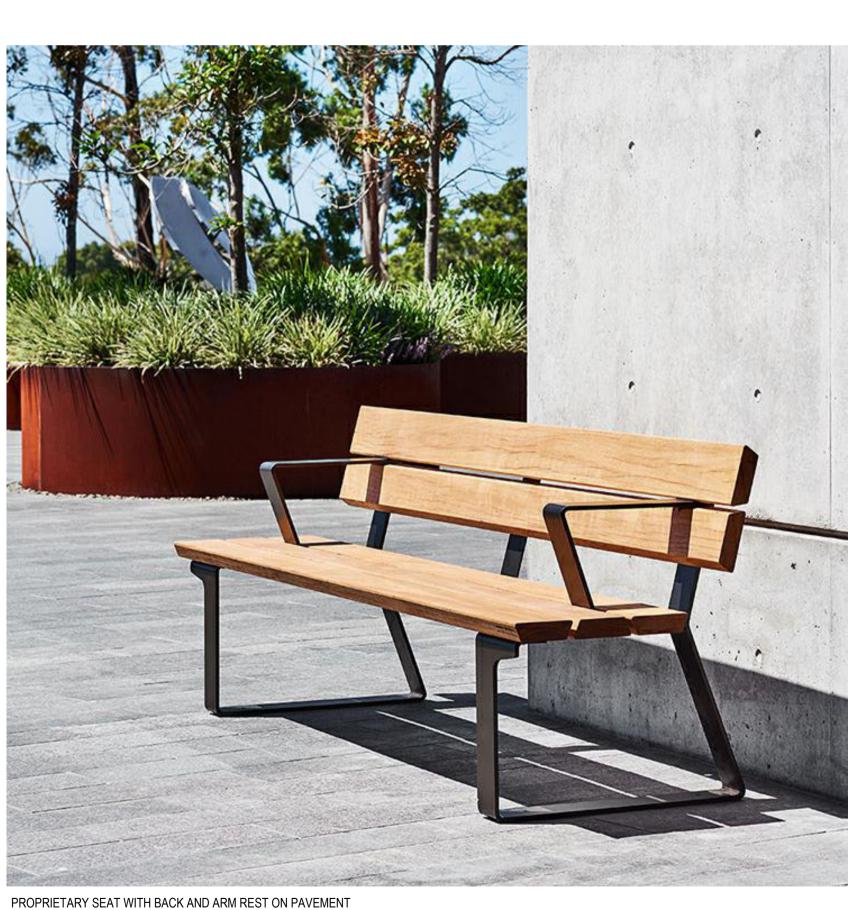

14.07.22

Checked Approved Date

PROPRIETARY SEAT WITH BACK AND ARM REST ON CONCRETE BLOCK 0 100 200 300 400 500 mm SCALE 1: 10 AT ORIGNAL SCALE THIS DRAWING INCLUDES COLOURED INFORMATION
COPIES OF THIS DRAWING MUST BE
PRODUCED IN COLOUR

**FURNITURE** 

SYMBOL DESCRIPTION

(NOTE: REFER TO SPECIFICATION FOR CODE DESCRIPTIONS

FN:02
CONCRETE BLOCK WITH SEAT + BACK AND ARM REST

FN:01 SEAT WITH BACK AND ARM REST

FN:03
CONCRETE BLOCK WITH BENCH

FN:05 RUBBISH BIN ENCLOSURE