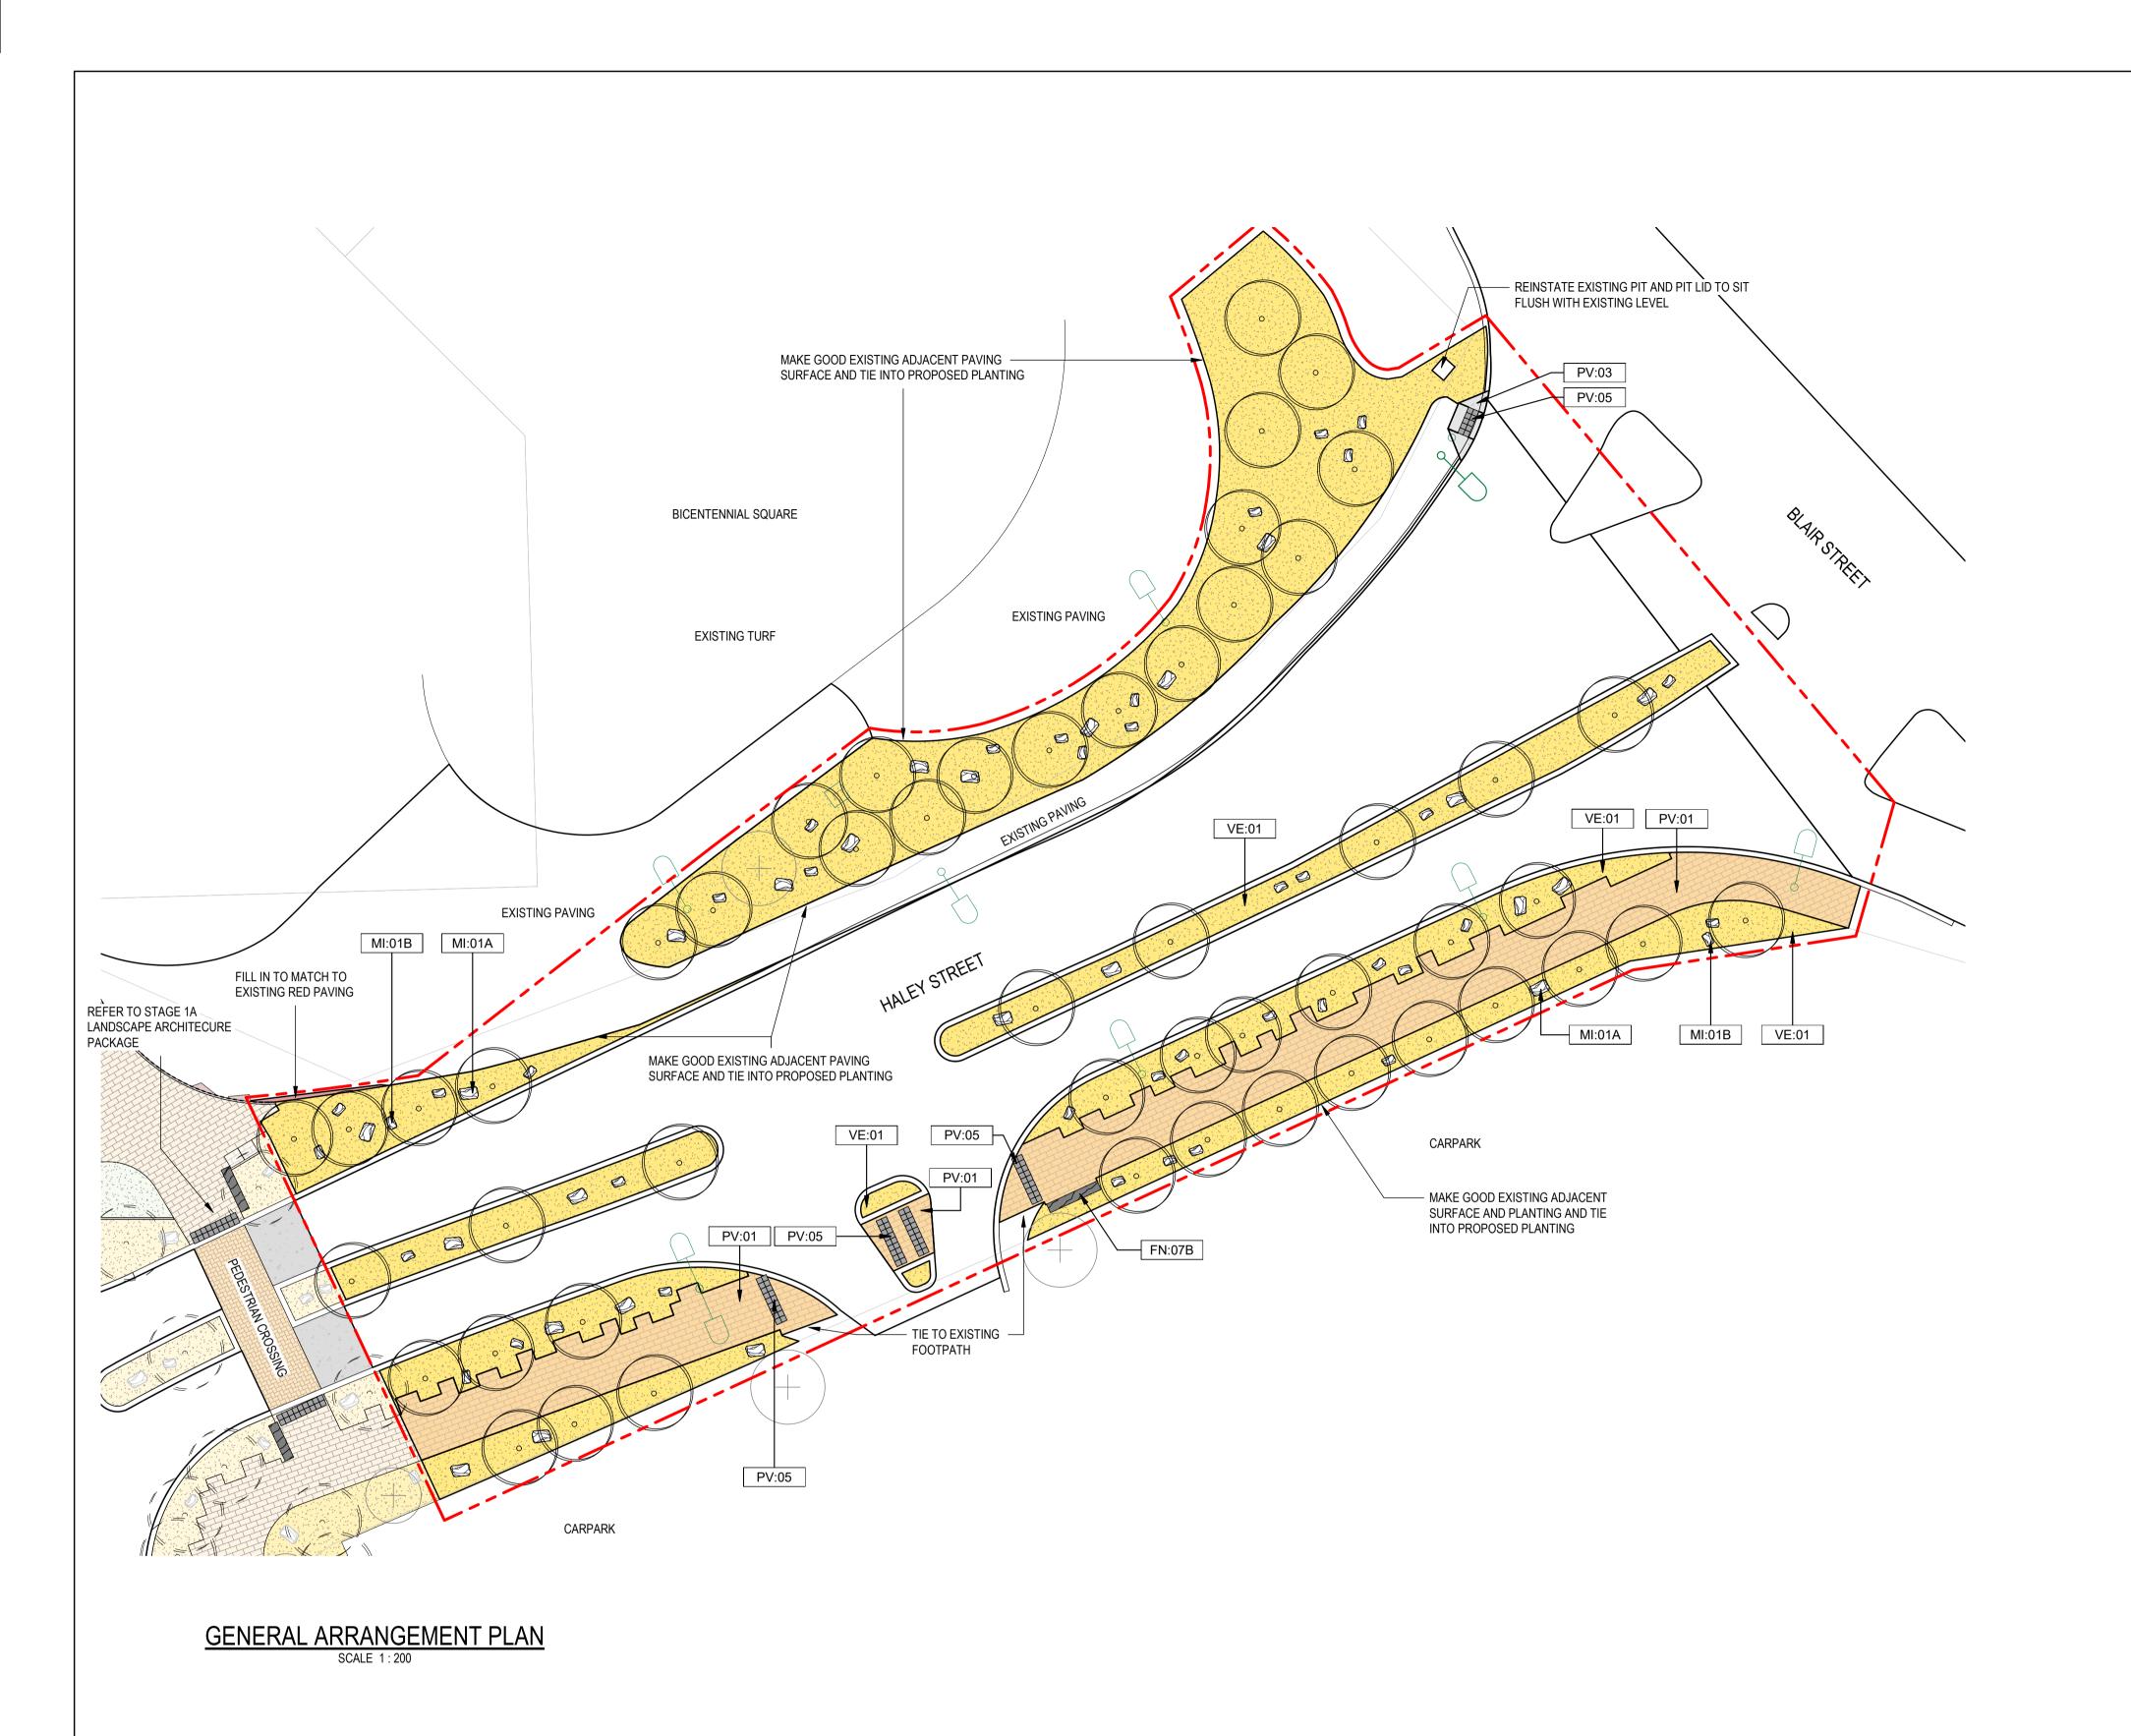

## **LEGEND**

WORKS BOUNDARY

EXISTING TREES TO RETAIN AND PROTECT

PROPOSED TREES

**PV:01**PAVING TYPE 1 - UNIT PAVER MIX

**PV:03** PAVING TYPE 2 - CONCRETE

PV:05
PAVING TYPE 5 - TACTILE INDICATOR

**VE:01** ORGANIC MULCH

FN:01
SEAT WITH BACK AND ARM REST

**FN:07B** BLACK GRANITE PLINTH - 3.0m

MI:01A STONE BOULDER - LARGE

MI:01B STONE BOULDER - MEDIUM

MI:01C STONE BOULDER - SMALL

LIGHTING
REFER TO ELECTRICAL ENGINEERING DOCUMENTATION

REFER TO CIVIL ENGINEERING DOCUMENTATION FOR ROAD, PARKING, DRAINAGE AND EARTHWORKS DESIGN REFER TO ELECTRICAL ENGINEERING DOCUMENTATION FOR LIGHTING DESIGN

D ISSUED FOR TENDER IP 18.07.22 IP 10.05.22 C ISSUED FOR TENDER IP 04.04.22 B ISSUED FOR TENDER A ISSUED FOR TENDER MP IP 04.03.22 Rev Description Checked Approved Date Drafting Check A. FINCH\* Author R. TIEN

Design Check M. PEARCE\*

Date

14.07.22

**Designer** I. PEXTON

Plot Date: 18/07/2022 8:45:13 AM

Project BUNBURY STREETSCAPE

Status Code

Drawing Title GENERAL ARRANGEMENT PLAN - STAGE 01B