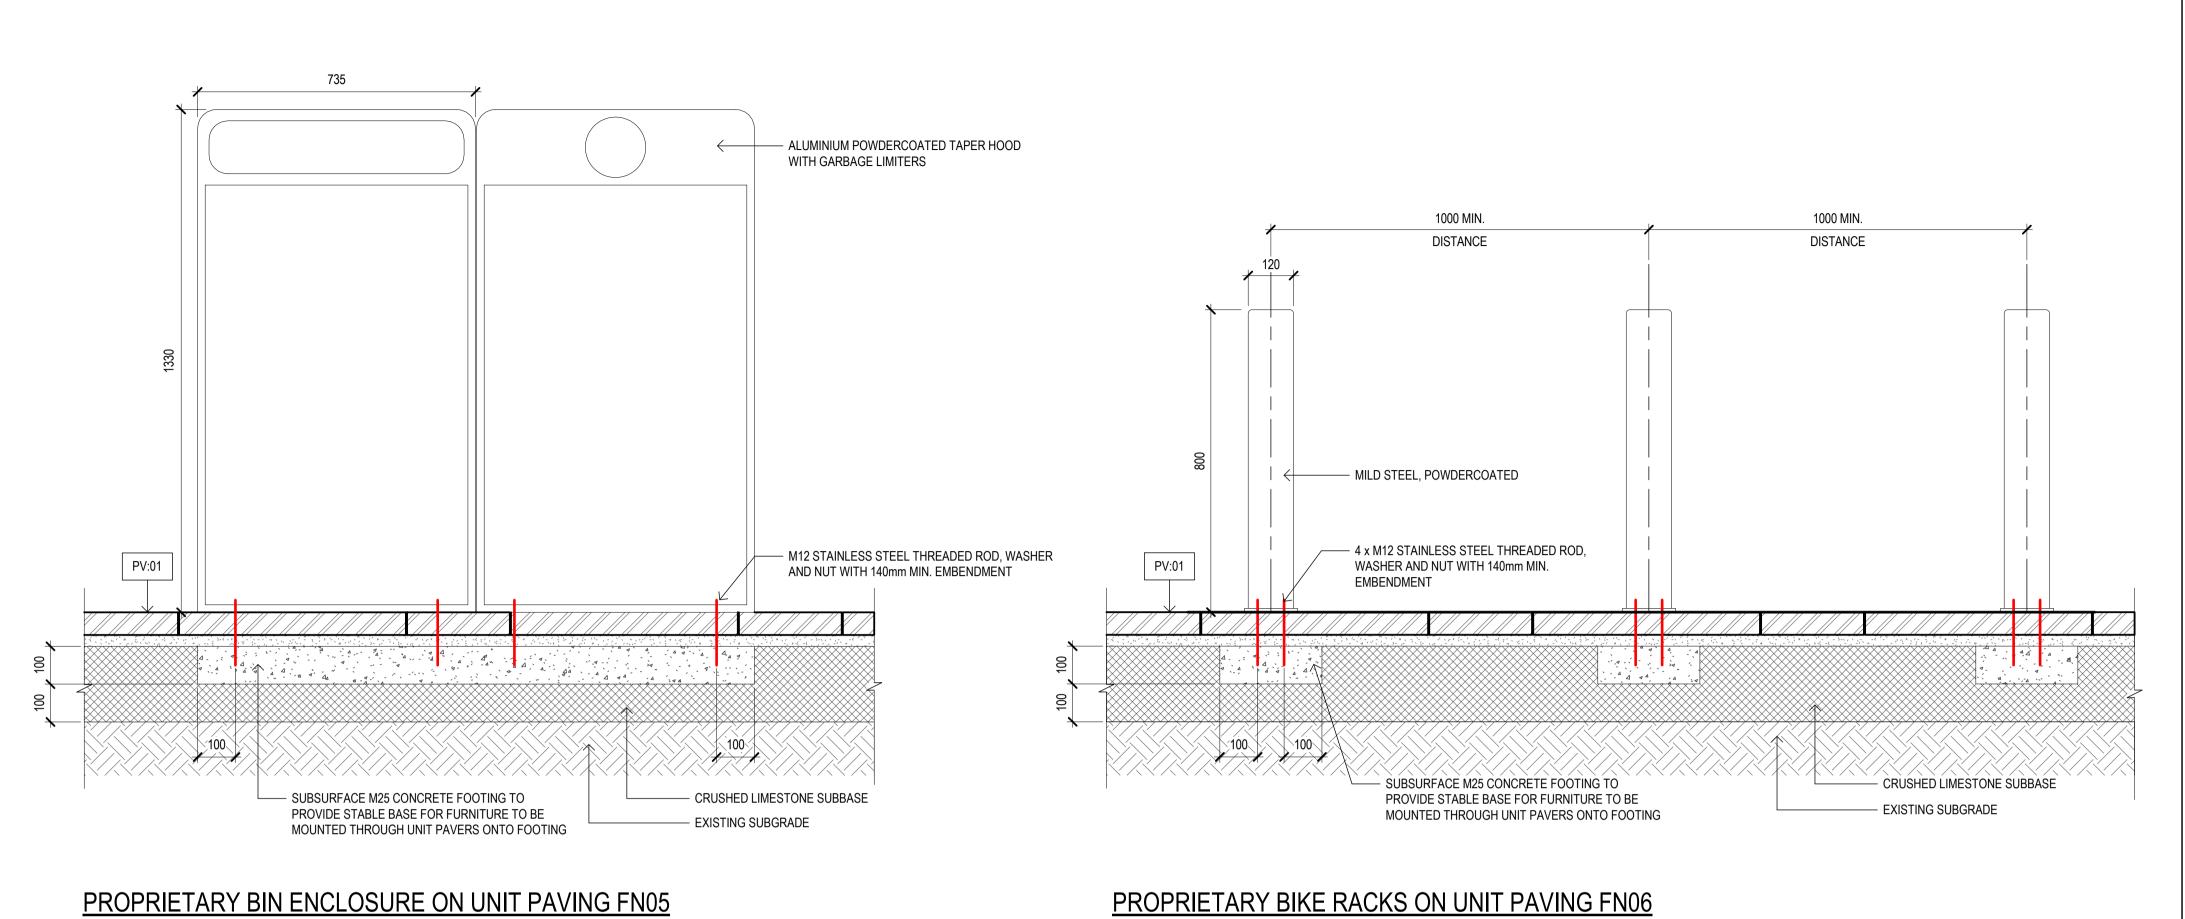

## MISCELLANEOUS

SYMBOL DESCRIPTION (NOTE: REFER TO SPECIFICATION FOR CODE DESCRIPTIONS

STONE BOULDER - LARGE

MI:01B STONE BOULDER - MEDIUM

MI:01C STONE BOULDER - SMALL

CONCRETE EDGING

**FURNITURE** 

SYMBOL DESCRIPTION

(NOTE: REFER TO SPECIFICATION FOR CODE DESCRIPTIONS

FN:02
CONCRETE BLOCK WITH SEAT + BACK AND ARM REST

FN:01 SEAT WITH BACK AND ARM REST

FN:03
CONCRETE BLOCK WITH BENCH

FN:05 RUBBISH BIN ENCLOSURE