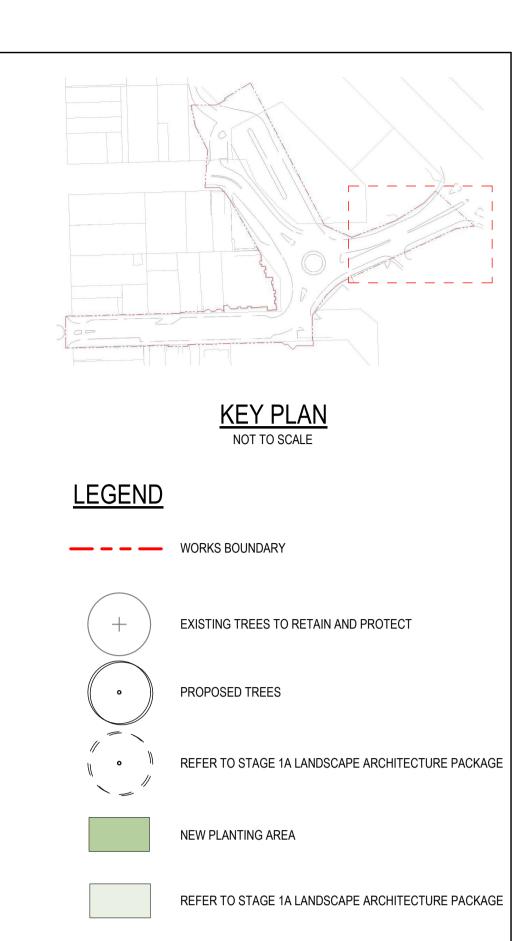

### KEY PLAN NOT TO SCALE

## **LEGEND**

WORKS BOUNDARY

EXISTING TREES TO RETAIN AND PROTECT

PROPOSED TREES

**PV:01**PAVING TYPE 1 - UNIT PAVER MIX

**PV:03** PAVING TYPE 2 - CONCRETE

PV:05
PAVING TYPE 5 - TACTILE INDICATOR

**VE:01** ORGANIC MULCH