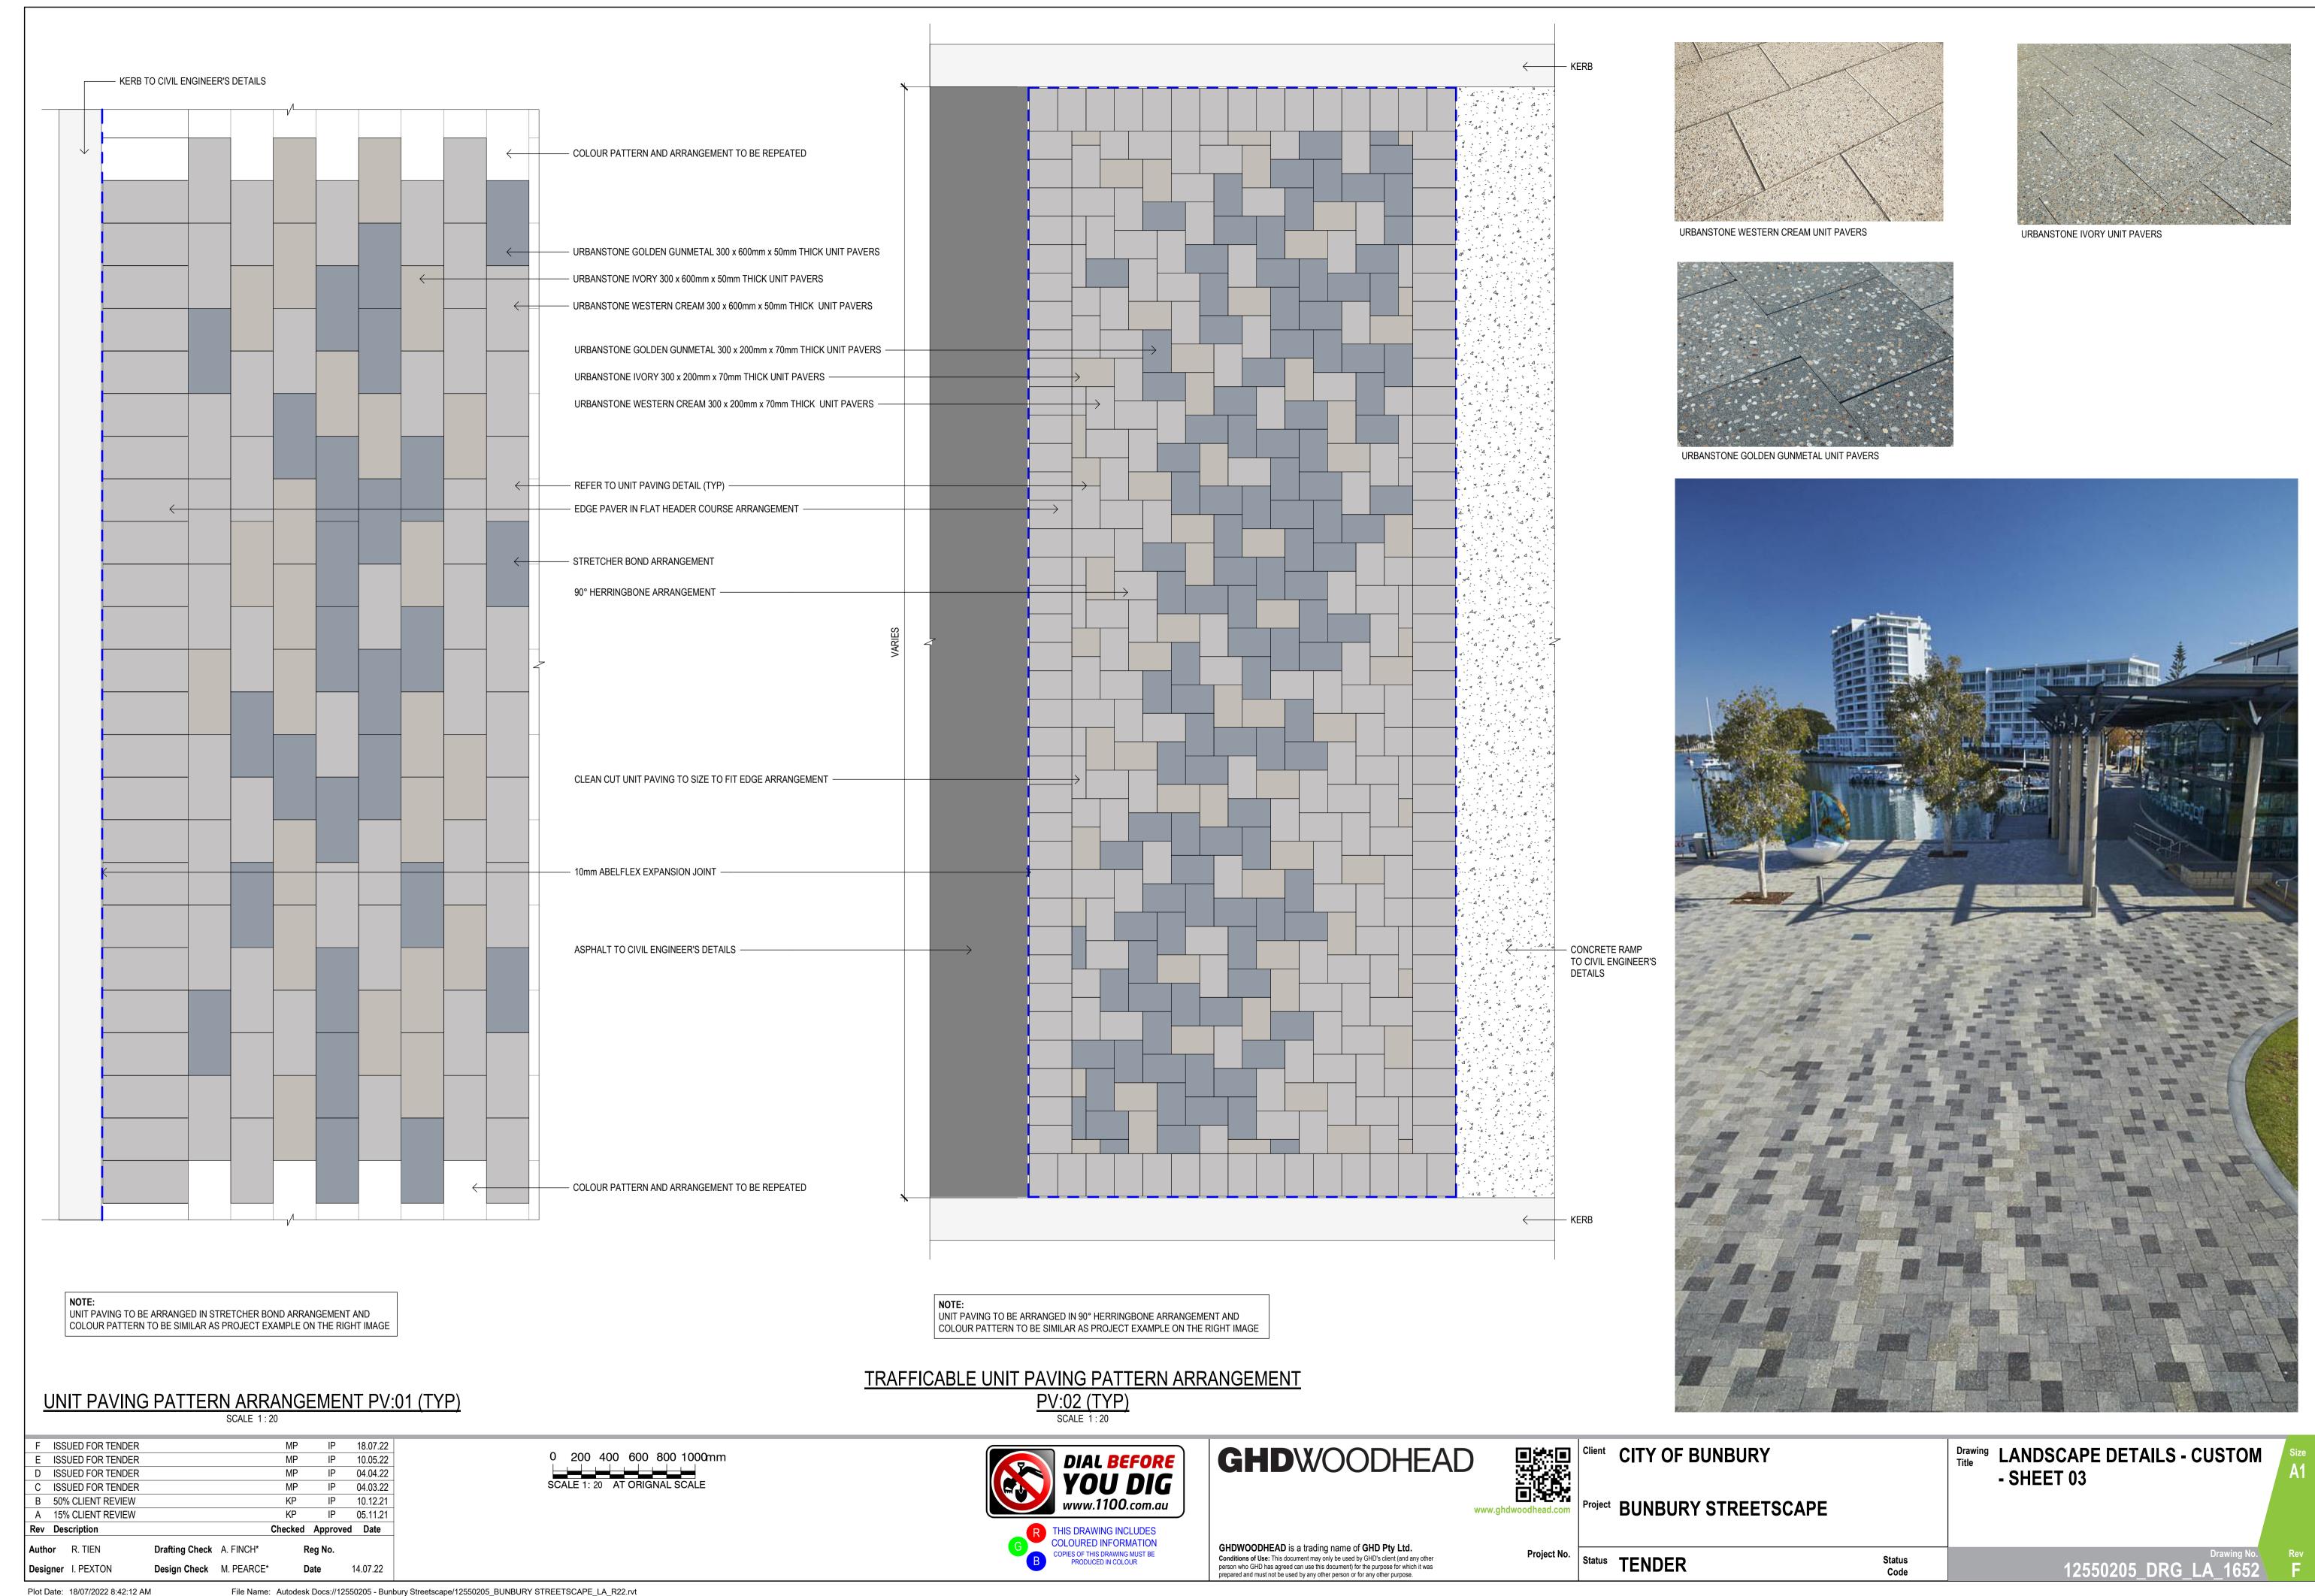

Status TENDER

Status Code

12550205\_DRG\_LA\_4650

0 100 200 300 400 500 mm

SCALE 1: 10 AT ORIGNAL SCALE

UNIT PAVING TO BE ARRANGED IN STRETCHER BOND ARRANGEMENT AND COLOUR PATTERN TO BE SIMILAR AS PROJECT EXAMPLE ON THE RIGHT IMAGE

# UNIT PAVING PATTERN ARRANGEMENT (TYP) SCALE 1:20

| C     |     | UED FOR TENDER UED FOR TENDER |                |           | MP<br>MP | IP<br>IP | 18.07.22<br>10.05.22 |
|-------|-----|-------------------------------|----------------|-----------|----------|----------|----------------------|
| В     | ISS | UED FOR TENDER                |                |           | MP       | ΙP       | 04.04.22             |
| Α     | ISS | UED FOR TENDER                |                |           | MP       | ΙP       | 04.03.22             |
| Rev   | Des | cription                      |                |           | Checked  | Approved | Date                 |
| 1,64  |     |                               |                |           |          |          |                      |
| Autho |     | R. TIEN                       | Drafting Check | A. FINCH* | R        | eg No.   |                      |

Client CITY OF BUNBURY

Drawing Title LANDSCAPE DETAILS - CUSTOM - SHEET 02

URBANSTONE IVORY UNIT PAVERS

GHDWOODHEAD is a trading name of GHD Pty Ltd.
Conditions of Use: This document may only be used by GHD's client (and any other person who GHD has agreed can use this document) for the purpose for which it was prepared and must not be used by any other person or for any other purpose.

Project No. Status TENDER

Status Code

URBANSTONE WESTERN CREAM UNIT PAVERS

URBANSTONE GOLDEN GUNMETAL UNIT PAVERS

12550205\_DRG\_LA\_4651