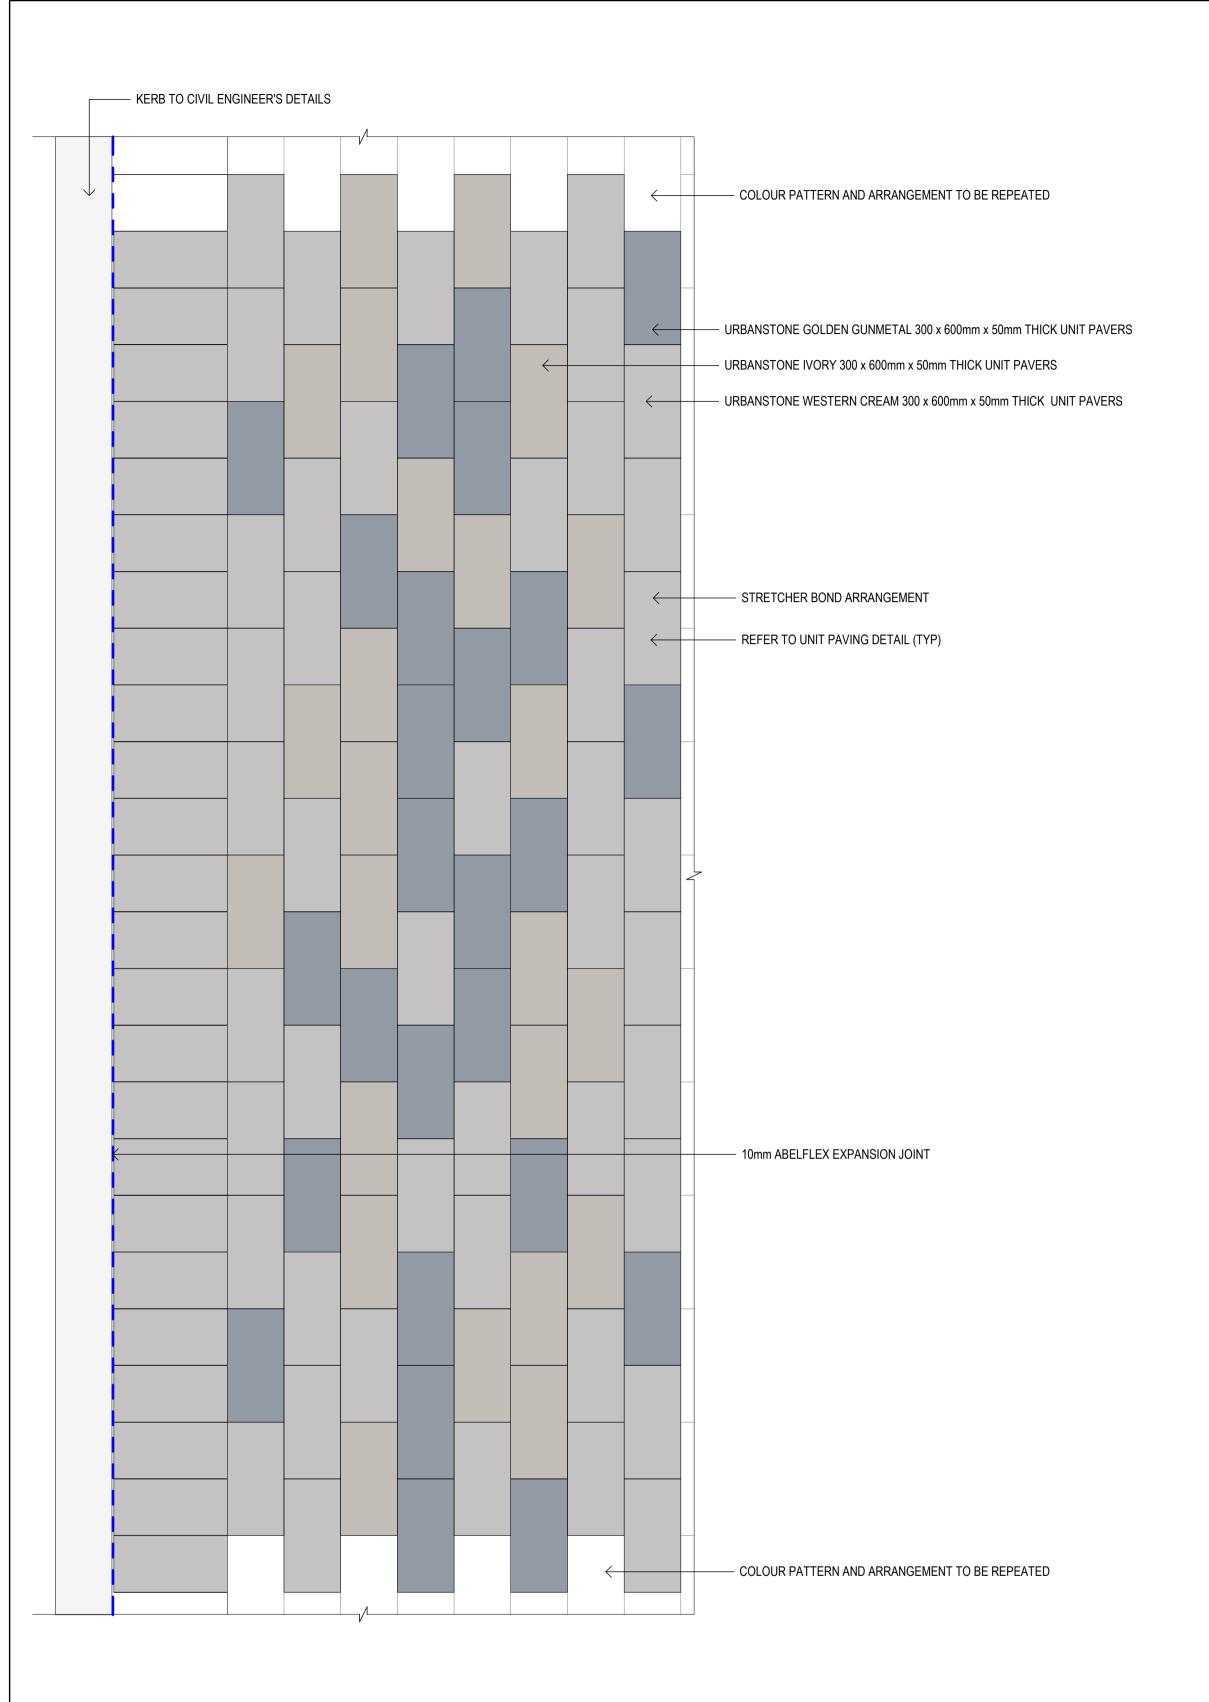

# UNIT PAVING PATTERN ARRANGEMENT (TYP) SCALE 1:20

| C     |     | UED FOR TENDER UED FOR TENDER |                |           | MP<br>MP | IP<br>IP | 18.07.22<br>10.05.22 |
|-------|-----|-------------------------------|----------------|-----------|----------|----------|----------------------|
| В     | ISS | UED FOR TENDER                |                |           | MP       | ΙP       | 04.04.22             |
| Α     | ISS | UED FOR TENDER                |                |           | MP       | ΙP       | 04.03.22             |
| Rev   | Des | cription                      |                |           | Checked  | Approved | Date                 |
| 1,64  |     |                               |                |           |          |          |                      |
| Autho |     | R. TIEN                       | Drafting Check | A. FINCH* | R        | eg No.   |                      |

Client CITY OF BUNBURY

Drawing Title LANDSCAPE DETAILS - CUSTOM - SHEET 02

URBANSTONE IVORY UNIT PAVERS

GHDWOODHEAD is a trading name of GHD Pty Ltd.
Conditions of Use: This document may only be used by GHD's client (and any other person who GHD has agreed can use this document) for the purpose for which it was prepared and must not be used by any other person or for any other purpose.

Project No. Status TENDER

Status Code

URBANSTONE WESTERN CREAM UNIT PAVERS

URBANSTONE GOLDEN GUNMETAL UNIT PAVERS

12550205\_DRG\_LA\_4651

Status TENDER

Status Code

12550205\_DRG\_LA\_4650

0 100 200 300 400 500 mm

SCALE 1: 10 AT ORIGNAL SCALE

UNIT PAVING TO BE ARRANGED IN STRETCHER BOND ARRANGEMENT AND COLOUR PATTERN TO BE SIMILAR AS PROJECT EXAMPLE ON THE RIGHT IMAGE