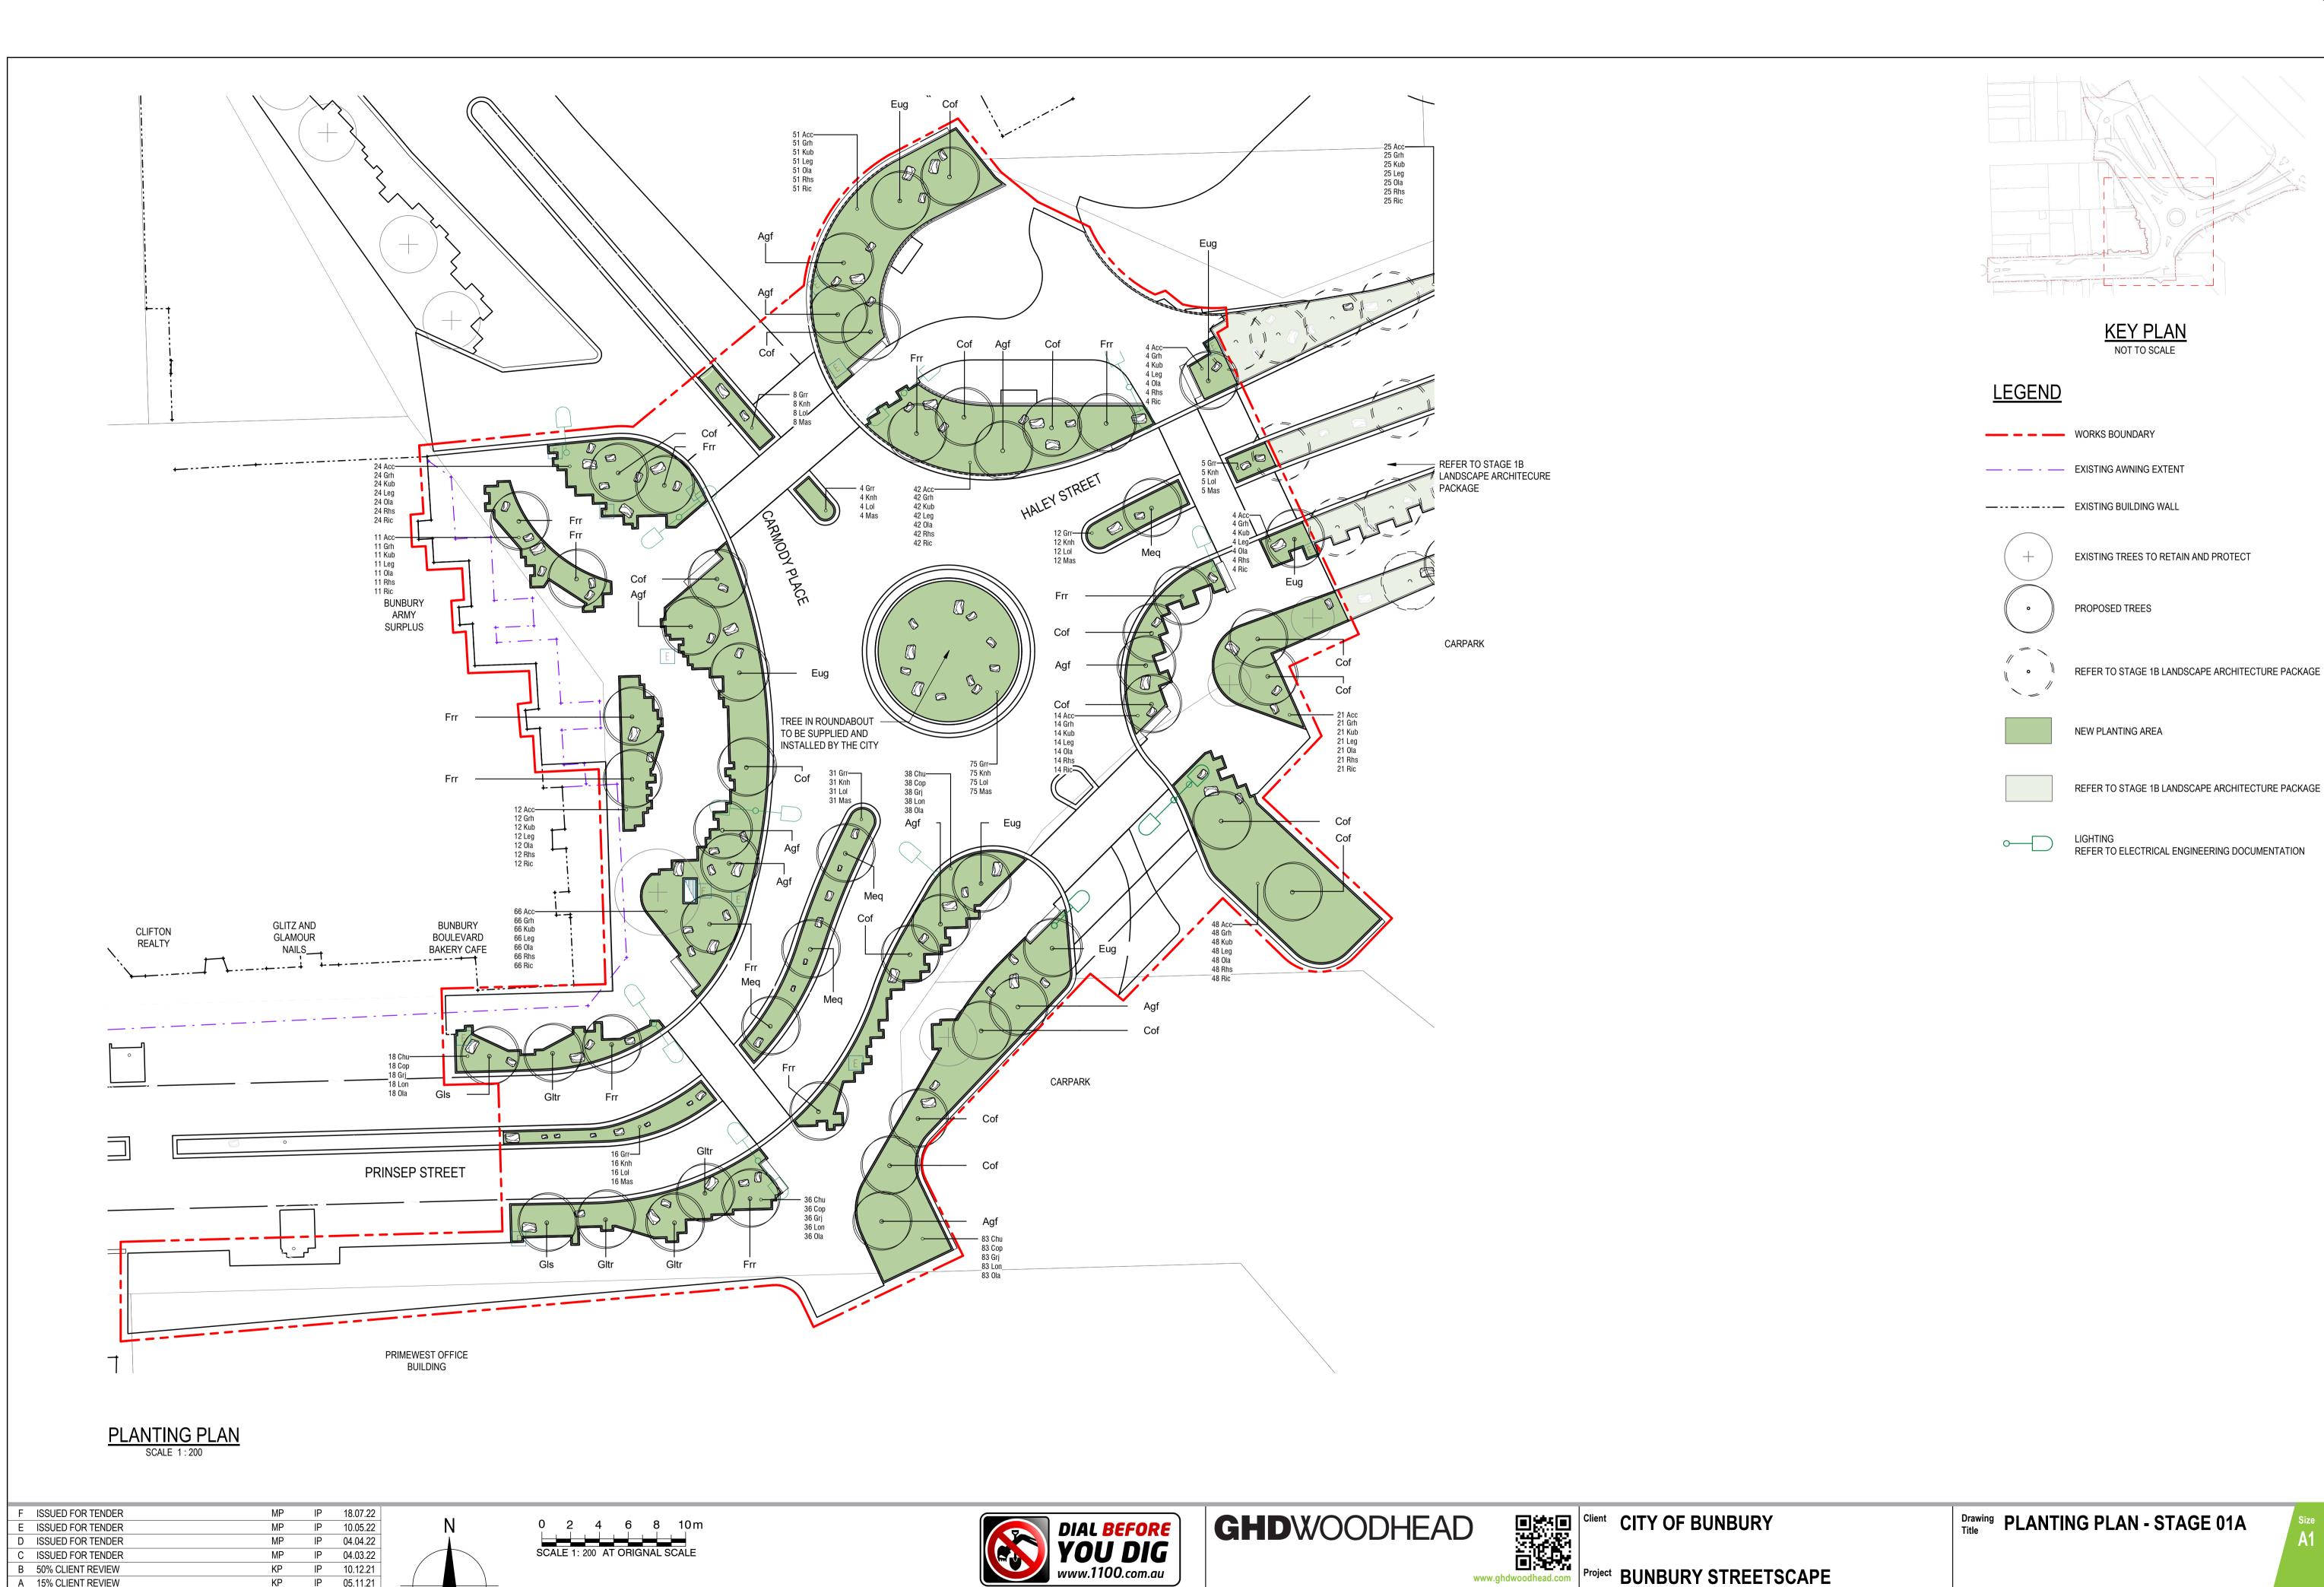

# PLANTING SCHEDULE

| STAGE 1A S | STAGE 1A STREET TREES |                               |                        |               |               |          |  |  |  |  |
|------------|-----------------------|-------------------------------|------------------------|---------------|---------------|----------|--|--|--|--|
| QUANTITY   | KEY                   | BOTANICAL NAME                | COMMON NAME            | MATURE HEIGHT | MATURE SPREAD | POT SIZE |  |  |  |  |
| 10         | Agf                   | Agonis flexuosa               | PEPPERMINT             | 7m            | 5m            | 45lt     |  |  |  |  |
| 17         | Cof                   | Corymbia ficifolia grafted    | LATE RED FLOWERING GUM | 6m            | 4m            | 45lt     |  |  |  |  |
| 6          | Eug                   | Eucalyptus gomphocephala      | TUART                  | 30m           | 15m           | 45lt     |  |  |  |  |
| 12         | Frr                   | Fraxinus raywoodi             | CLARET ASH             | 12m           | 6m            | 100lt    |  |  |  |  |
| 2          | Gls                   | Gleditsia triacanthos inermis | SUNBURST               | 12m           | 7m            | 100lt    |  |  |  |  |
| 4          | Gltr                  | Gleditsia triacanthos inermis | RUBYLACE               | 12m           | 6m            | 100lt    |  |  |  |  |
| 4          | Meq                   | Melaleuca quinquenervia       | BROAD LEAFED PAPERBARK | 10m           | 3m            | 45lt     |  |  |  |  |

| STAGE 1A H | STAGE 1A HALEY STREET MEDIAN PLANTING MIX |                          |                              |               |               |          |                         |  |  |  |
|------------|-------------------------------------------|--------------------------|------------------------------|---------------|---------------|----------|-------------------------|--|--|--|
| QUANTITY   | KEY                                       | BOTANICAL NAME           | COMMON NAME                  | MATURE HEIGHT | MATURE SPREAD | POT SIZE | DENSITY /m <sup>2</sup> |  |  |  |
| 104        | Grr                                       | Grevillea rosmarinifolia | GREVILLEA H16 CRIMSON VILLEA | 80cm          | 80cm          | 14cm     | 4                       |  |  |  |
| 104        | Knh                                       | Kniphofia hybrid         | POCO SUNSET                  | 40cm          | 40cm          | 14cm     | 4                       |  |  |  |
| 104        | Lol                                       | Lomandra longifolia      | LOMANDRA 'LM300' TANIKA      | 70cm          | 60cm          | 14cm     | 4                       |  |  |  |
| 104        | Mas                                       | Maireana sedifolia       | MAIREANA SEDI SLIVER GHOST   | 100cm         | 100cm         | 13cm     | 4                       |  |  |  |

| STAGE 1A H | STAGE 1A HALEY STREET VERGE PLANTING MIX |                               |                            |               |               |          |             |  |  |  |  |
|------------|------------------------------------------|-------------------------------|----------------------------|---------------|---------------|----------|-------------|--|--|--|--|
| QUANTITY   | KEY                                      | BOTANICAL NAME                | COMMON NAME                | MATURE HEIGHT | MATURE SPREAD | POT SIZE | DENSITY /m² |  |  |  |  |
| 297        | Acc                                      | Acacia cognata                | LIMELIGHT                  | 80cm          | 100cm         | 14cm     | 4           |  |  |  |  |
| 297        | Grh                                      | Grevillea hybrid              | FLATAZ GR01 PBR            | 35cm          | 150cm         | 14cm     | 4           |  |  |  |  |
| 297        | Kub                                      | Kunzea baxteri dwarf          | MANDYS SURPRISE            | 100cm         | 100cm         | 14cm     | 4           |  |  |  |  |
| 297        | Leg                                      | Lepidosperma gladiatum        | COASTAL SEDGE              | 100cm         | 100cm         | 14cm     | 4           |  |  |  |  |
| 297        | Ola                                      | Olearia axillaris             | LITTLE SMOKIE              | 100cm         | 100cm         | 14cm     | 4           |  |  |  |  |
| 297        | Rhs                                      | Rhagodia spinescens           | AUSSIE FLAT BUSG SAB01 PBR | 50cm          | 100cm         | 14cm     | 4           |  |  |  |  |
| 297        | Ric                                      | Ricinocarpos cyanescens dwarf | LITTLE BRIDE               | 100cm         | 100cm         | 14cm     | 4           |  |  |  |  |

| STAGE 1A P | STAGE 1A PINSEP STREET MEDIAN PLANTING MIX |                         |                              |               |               |          |             |  |  |
|------------|--------------------------------------------|-------------------------|------------------------------|---------------|---------------|----------|-------------|--|--|
| QUANTITY   | KEY                                        | BOTANICAL NAME          | COMMON NAME                  | MATURE HEIGHT | MATURE SPREAD | POT SIZE | DENSITY /m² |  |  |
| 47         | Grr                                        | Grevillea rosmarinfolia | GREVILLEA H16 CRIMSON VILLEA | 80cm          | 80cm          | 14cm     | 4           |  |  |
| 47         | Knh                                        | Kniphofia hybrid        | POCO SUNSET                  | 1000          | 1000          | 14cm     | 4           |  |  |
| 47         | Lol                                        | Lomandra longifolia     | LOMANDRA 'LM300' TANIKA      | 70cm          | 60cm          | 14cm     | 4           |  |  |
| 47         | Mas                                        | Maireana sedifolia      | MAIREANA SEDI SLIVER GHOST   | 100cm         | 100cm         | 13cm     | 4           |  |  |

| STAGE 1A PINSEP STREET VERGE PLANTING MIX |     |                                   |                             |               |               |          |             |  |  |
|-------------------------------------------|-----|-----------------------------------|-----------------------------|---------------|---------------|----------|-------------|--|--|
| QUANTITY                                  | KEY | BOTANICAL NAME                    | COMMON NAME                 | MATURE HEIGHT | MATURE SPREAD | POT SIZE | DENSITY /m² |  |  |
| 175                                       | Chu | Chamelaucium uncinatum dwarf      | BEACH BALL PINK             | 60cm          | 100cm         | 14cm     | 4           |  |  |
| 175                                       | Сор | Correa pulchella                  | FIRE BELLS COR11 PBR        | 25cm          | 80cm          | 14cm     | 4           |  |  |
| 175                                       | Grj | Grevillea rhyolitica x juniperina | CHERRY CLUSTERS 'TWD01' PBR | 50cm          | 120cm         | 14cm     | 4           |  |  |
| 175                                       | Lon | Lomandra longifolia               | LOMANDRA 'LM400' NYALLA     | 80cm          | 80cm          | 14cm     | 4           |  |  |
| 175                                       | Ola | Olearia axillaris                 | LITTLE SMOKIE               | 100cm         | 100cm         | 14cm     | 4           |  |  |