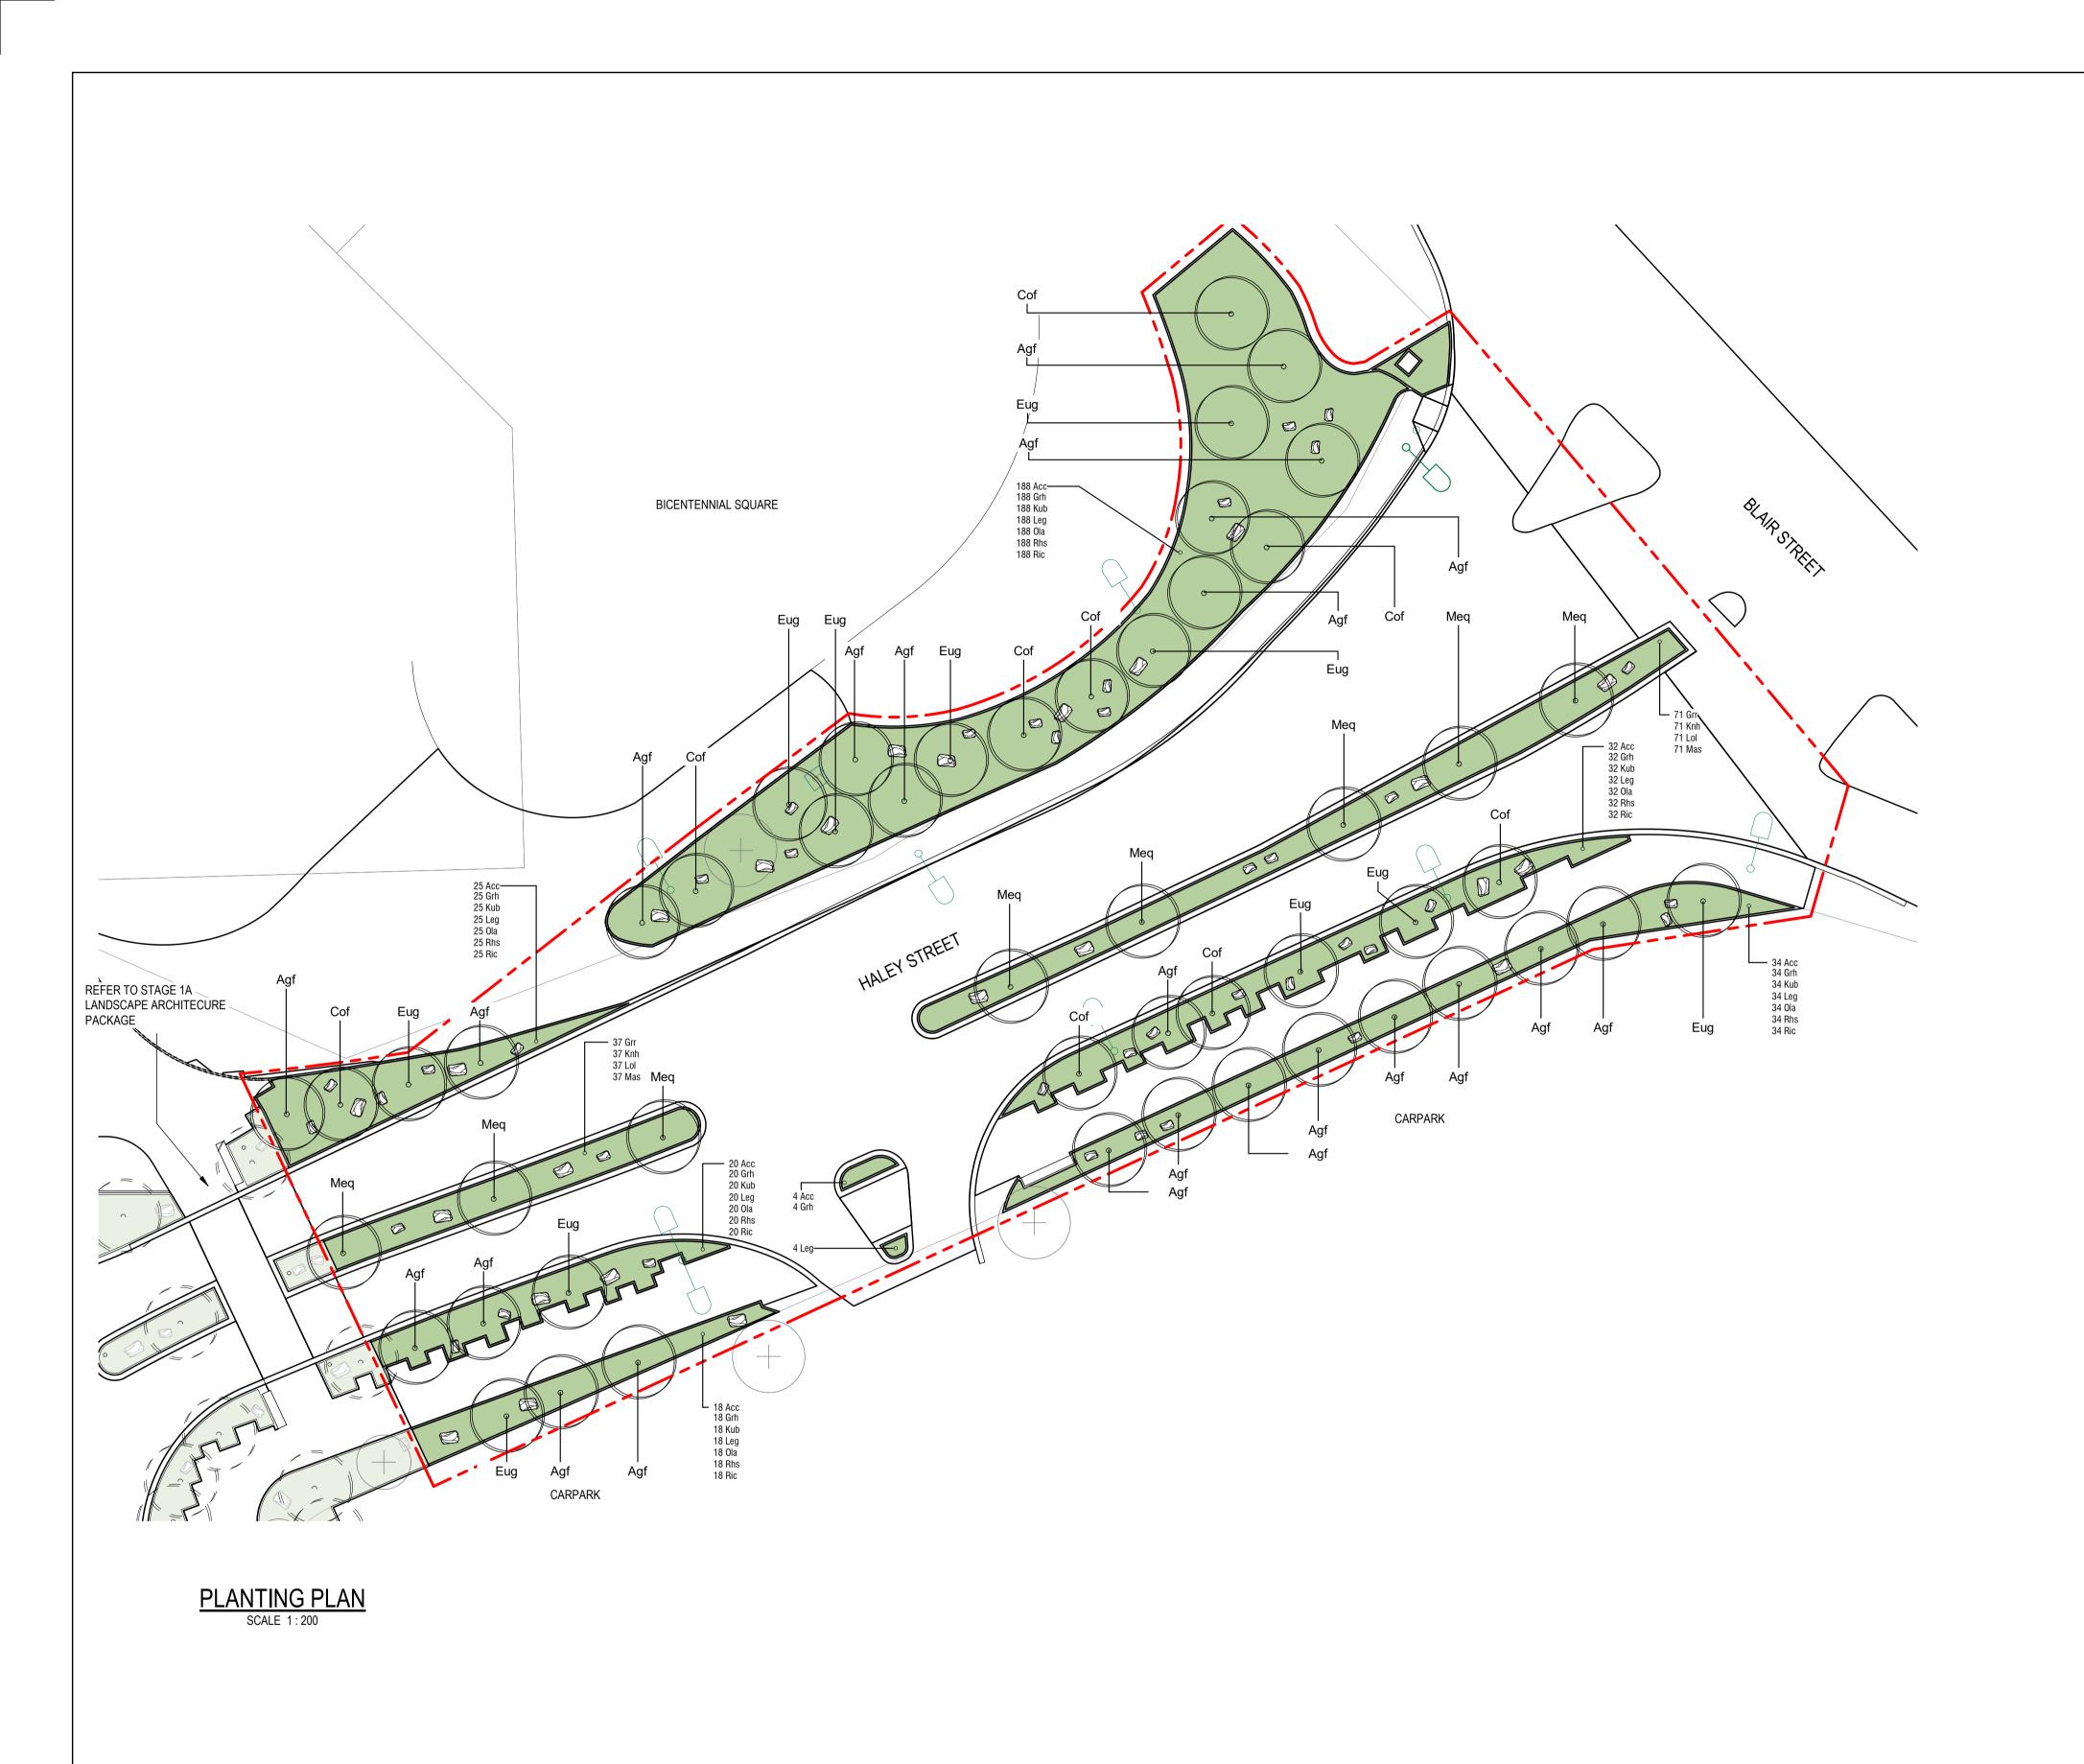

# PLANTING SCHEDULE

| STAGE 1A S | STAGE 1A STREET TREES |                               |                        |               |               |          |  |  |  |  |
|------------|-----------------------|-------------------------------|------------------------|---------------|---------------|----------|--|--|--|--|
| QUANTITY   | KEY                   | BOTANICAL NAME                | COMMON NAME            | MATURE HEIGHT | MATURE SPREAD | POT SIZE |  |  |  |  |
| 10         | Agf                   | Agonis flexuosa               | PEPPERMINT             | 7m            | 5m            | 45lt     |  |  |  |  |
| 17         | Cof                   | Corymbia ficifolia grafted    | LATE RED FLOWERING GUM | 6m            | 4m            | 45lt     |  |  |  |  |
| 6          | Eug                   | Eucalyptus gomphocephala      | TUART                  | 30m           | 15m           | 45lt     |  |  |  |  |
| 12         | Frr                   | Fraxinus raywoodi             | CLARET ASH             | 12m           | 6m            | 100lt    |  |  |  |  |
| 2          | Gls                   | Gleditsia triacanthos inermis | SUNBURST               | 12m           | 7m            | 100lt    |  |  |  |  |
| 4          | Gltr                  | Gleditsia triacanthos inermis | RUBYLACE               | 12m           | 6m            | 100lt    |  |  |  |  |
| 4          | Meq                   | Melaleuca quinquenervia       | BROAD LEAFED PAPERBARK | 10m           | 3m            | 45lt     |  |  |  |  |

| STAGE 1A H | STAGE 1A HALEY STREET MEDIAN PLANTING MIX |                          |                              |               |               |          |                         |  |  |  |
|------------|-------------------------------------------|--------------------------|------------------------------|---------------|---------------|----------|-------------------------|--|--|--|
| QUANTITY   | KEY                                       | BOTANICAL NAME           | COMMON NAME                  | MATURE HEIGHT | MATURE SPREAD | POT SIZE | DENSITY /m <sup>2</sup> |  |  |  |
| 104        | Grr                                       | Grevillea rosmarinifolia | GREVILLEA H16 CRIMSON VILLEA | 80cm          | 80cm          | 14cm     | 4                       |  |  |  |
| 104        | Knh                                       | Kniphofia hybrid         | POCO SUNSET                  | 40cm          | 40cm          | 14cm     | 4                       |  |  |  |
| 104        | Lol                                       | Lomandra longifolia      | LOMANDRA 'LM300' TANIKA      | 70cm          | 60cm          | 14cm     | 4                       |  |  |  |
| 104        | Mas                                       | Maireana sedifolia       | MAIREANA SEDI SLIVER GHOST   | 100cm         | 100cm         | 13cm     | 4                       |  |  |  |

| STAGE 1A H | STAGE 1A HALEY STREET VERGE PLANTING MIX |                               |                            |               |               |          |             |  |  |  |  |
|------------|------------------------------------------|-------------------------------|----------------------------|---------------|---------------|----------|-------------|--|--|--|--|
| QUANTITY   | KEY                                      | BOTANICAL NAME                | COMMON NAME                | MATURE HEIGHT | MATURE SPREAD | POT SIZE | DENSITY /m² |  |  |  |  |
| 297        | Acc                                      | Acacia cognata                | LIMELIGHT                  | 80cm          | 100cm         | 14cm     | 4           |  |  |  |  |
| 297        | Grh                                      | Grevillea hybrid              | FLATAZ GR01 PBR            | 35cm          | 150cm         | 14cm     | 4           |  |  |  |  |
| 297        | Kub                                      | Kunzea baxteri dwarf          | MANDYS SURPRISE            | 100cm         | 100cm         | 14cm     | 4           |  |  |  |  |
| 297        | Leg                                      | Lepidosperma gladiatum        | COASTAL SEDGE              | 100cm         | 100cm         | 14cm     | 4           |  |  |  |  |
| 297        | Ola                                      | Olearia axillaris             | LITTLE SMOKIE              | 100cm         | 100cm         | 14cm     | 4           |  |  |  |  |
| 297        | Rhs                                      | Rhagodia spinescens           | AUSSIE FLAT BUSG SAB01 PBR | 50cm          | 100cm         | 14cm     | 4           |  |  |  |  |
| 297        | Ric                                      | Ricinocarpos cyanescens dwarf | LITTLE BRIDE               | 100cm         | 100cm         | 14cm     | 4           |  |  |  |  |

| STAGE 1A P | STAGE 1A PINSEP STREET MEDIAN PLANTING MIX |                         |                              |               |               |          |             |  |  |
|------------|--------------------------------------------|-------------------------|------------------------------|---------------|---------------|----------|-------------|--|--|
| QUANTITY   | KEY                                        | BOTANICAL NAME          | COMMON NAME                  | MATURE HEIGHT | MATURE SPREAD | POT SIZE | DENSITY /m² |  |  |
| 47         | Grr                                        | Grevillea rosmarinfolia | GREVILLEA H16 CRIMSON VILLEA | 80cm          | 80cm          | 14cm     | 4           |  |  |
| 47         | Knh                                        | Kniphofia hybrid        | POCO SUNSET                  | 1000          | 1000          | 14cm     | 4           |  |  |
| 47         | Lol                                        | Lomandra longifolia     | LOMANDRA 'LM300' TANIKA      | 70cm          | 60cm          | 14cm     | 4           |  |  |
| 47         | Mas                                        | Maireana sedifolia      | MAIREANA SEDI SLIVER GHOST   | 100cm         | 100cm         | 13cm     | 4           |  |  |

| STAGE 1A PINSEP STREET VERGE PLANTING MIX |     |                                   |                             |               |               |          |             |  |  |
|-------------------------------------------|-----|-----------------------------------|-----------------------------|---------------|---------------|----------|-------------|--|--|
| QUANTITY                                  | KEY | BOTANICAL NAME                    | COMMON NAME                 | MATURE HEIGHT | MATURE SPREAD | POT SIZE | DENSITY /m² |  |  |
| 175                                       | Chu | Chamelaucium uncinatum dwarf      | BEACH BALL PINK             | 60cm          | 100cm         | 14cm     | 4           |  |  |
| 175                                       | Сор | Correa pulchella                  | FIRE BELLS COR11 PBR        | 25cm          | 80cm          | 14cm     | 4           |  |  |
| 175                                       | Grj | Grevillea rhyolitica x juniperina | CHERRY CLUSTERS 'TWD01' PBR | 50cm          | 120cm         | 14cm     | 4           |  |  |
| 175                                       | Lon | Lomandra longifolia               | LOMANDRA 'LM400' NYALLA     | 80cm          | 80cm          | 14cm     | 4           |  |  |
| 175                                       | Ola | Olearia axillaris                 | LITTLE SMOKIE               | 100cm         | 100cm         | 14cm     | 4           |  |  |