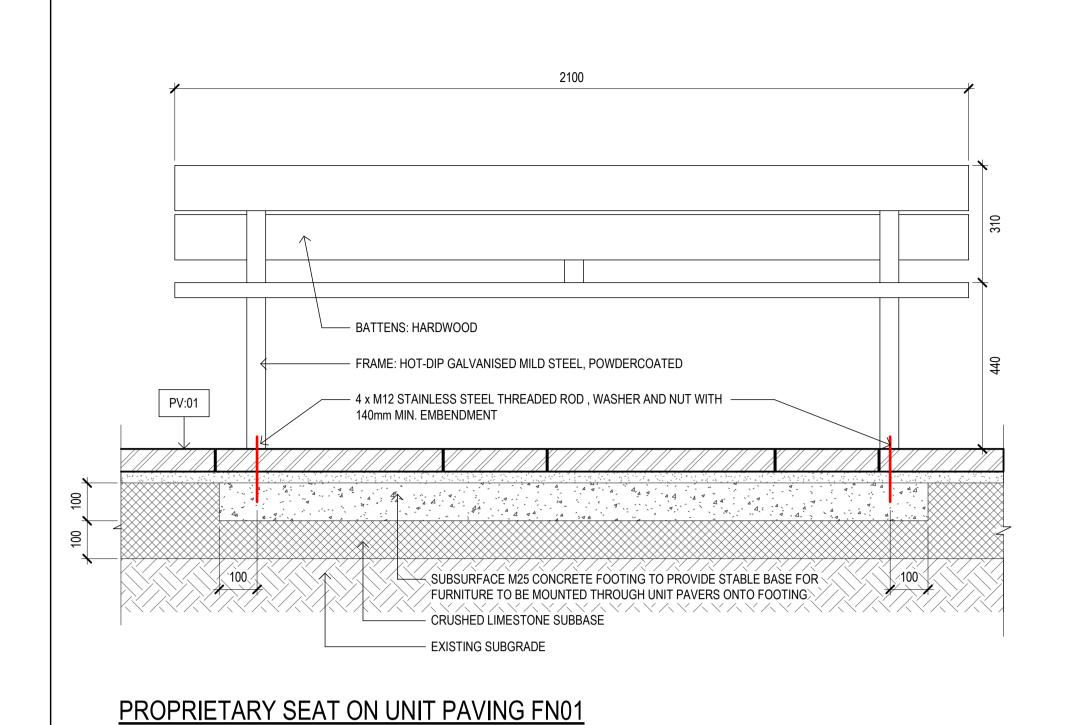

**FURNITURE** 

SYMBOL DESCRIPTION

(NOTE: REFER TO SPECIFICATION FOR CODE DESCRIPTIONS

FN:02
CONCRETE BLOCK WITH SEAT + BACK AND ARM REST

FN:01 SEAT WITH BACK AND ARM REST

FN:03
CONCRETE BLOCK WITH BENCH

FN:05 RUBBISH BIN ENCLOSURE