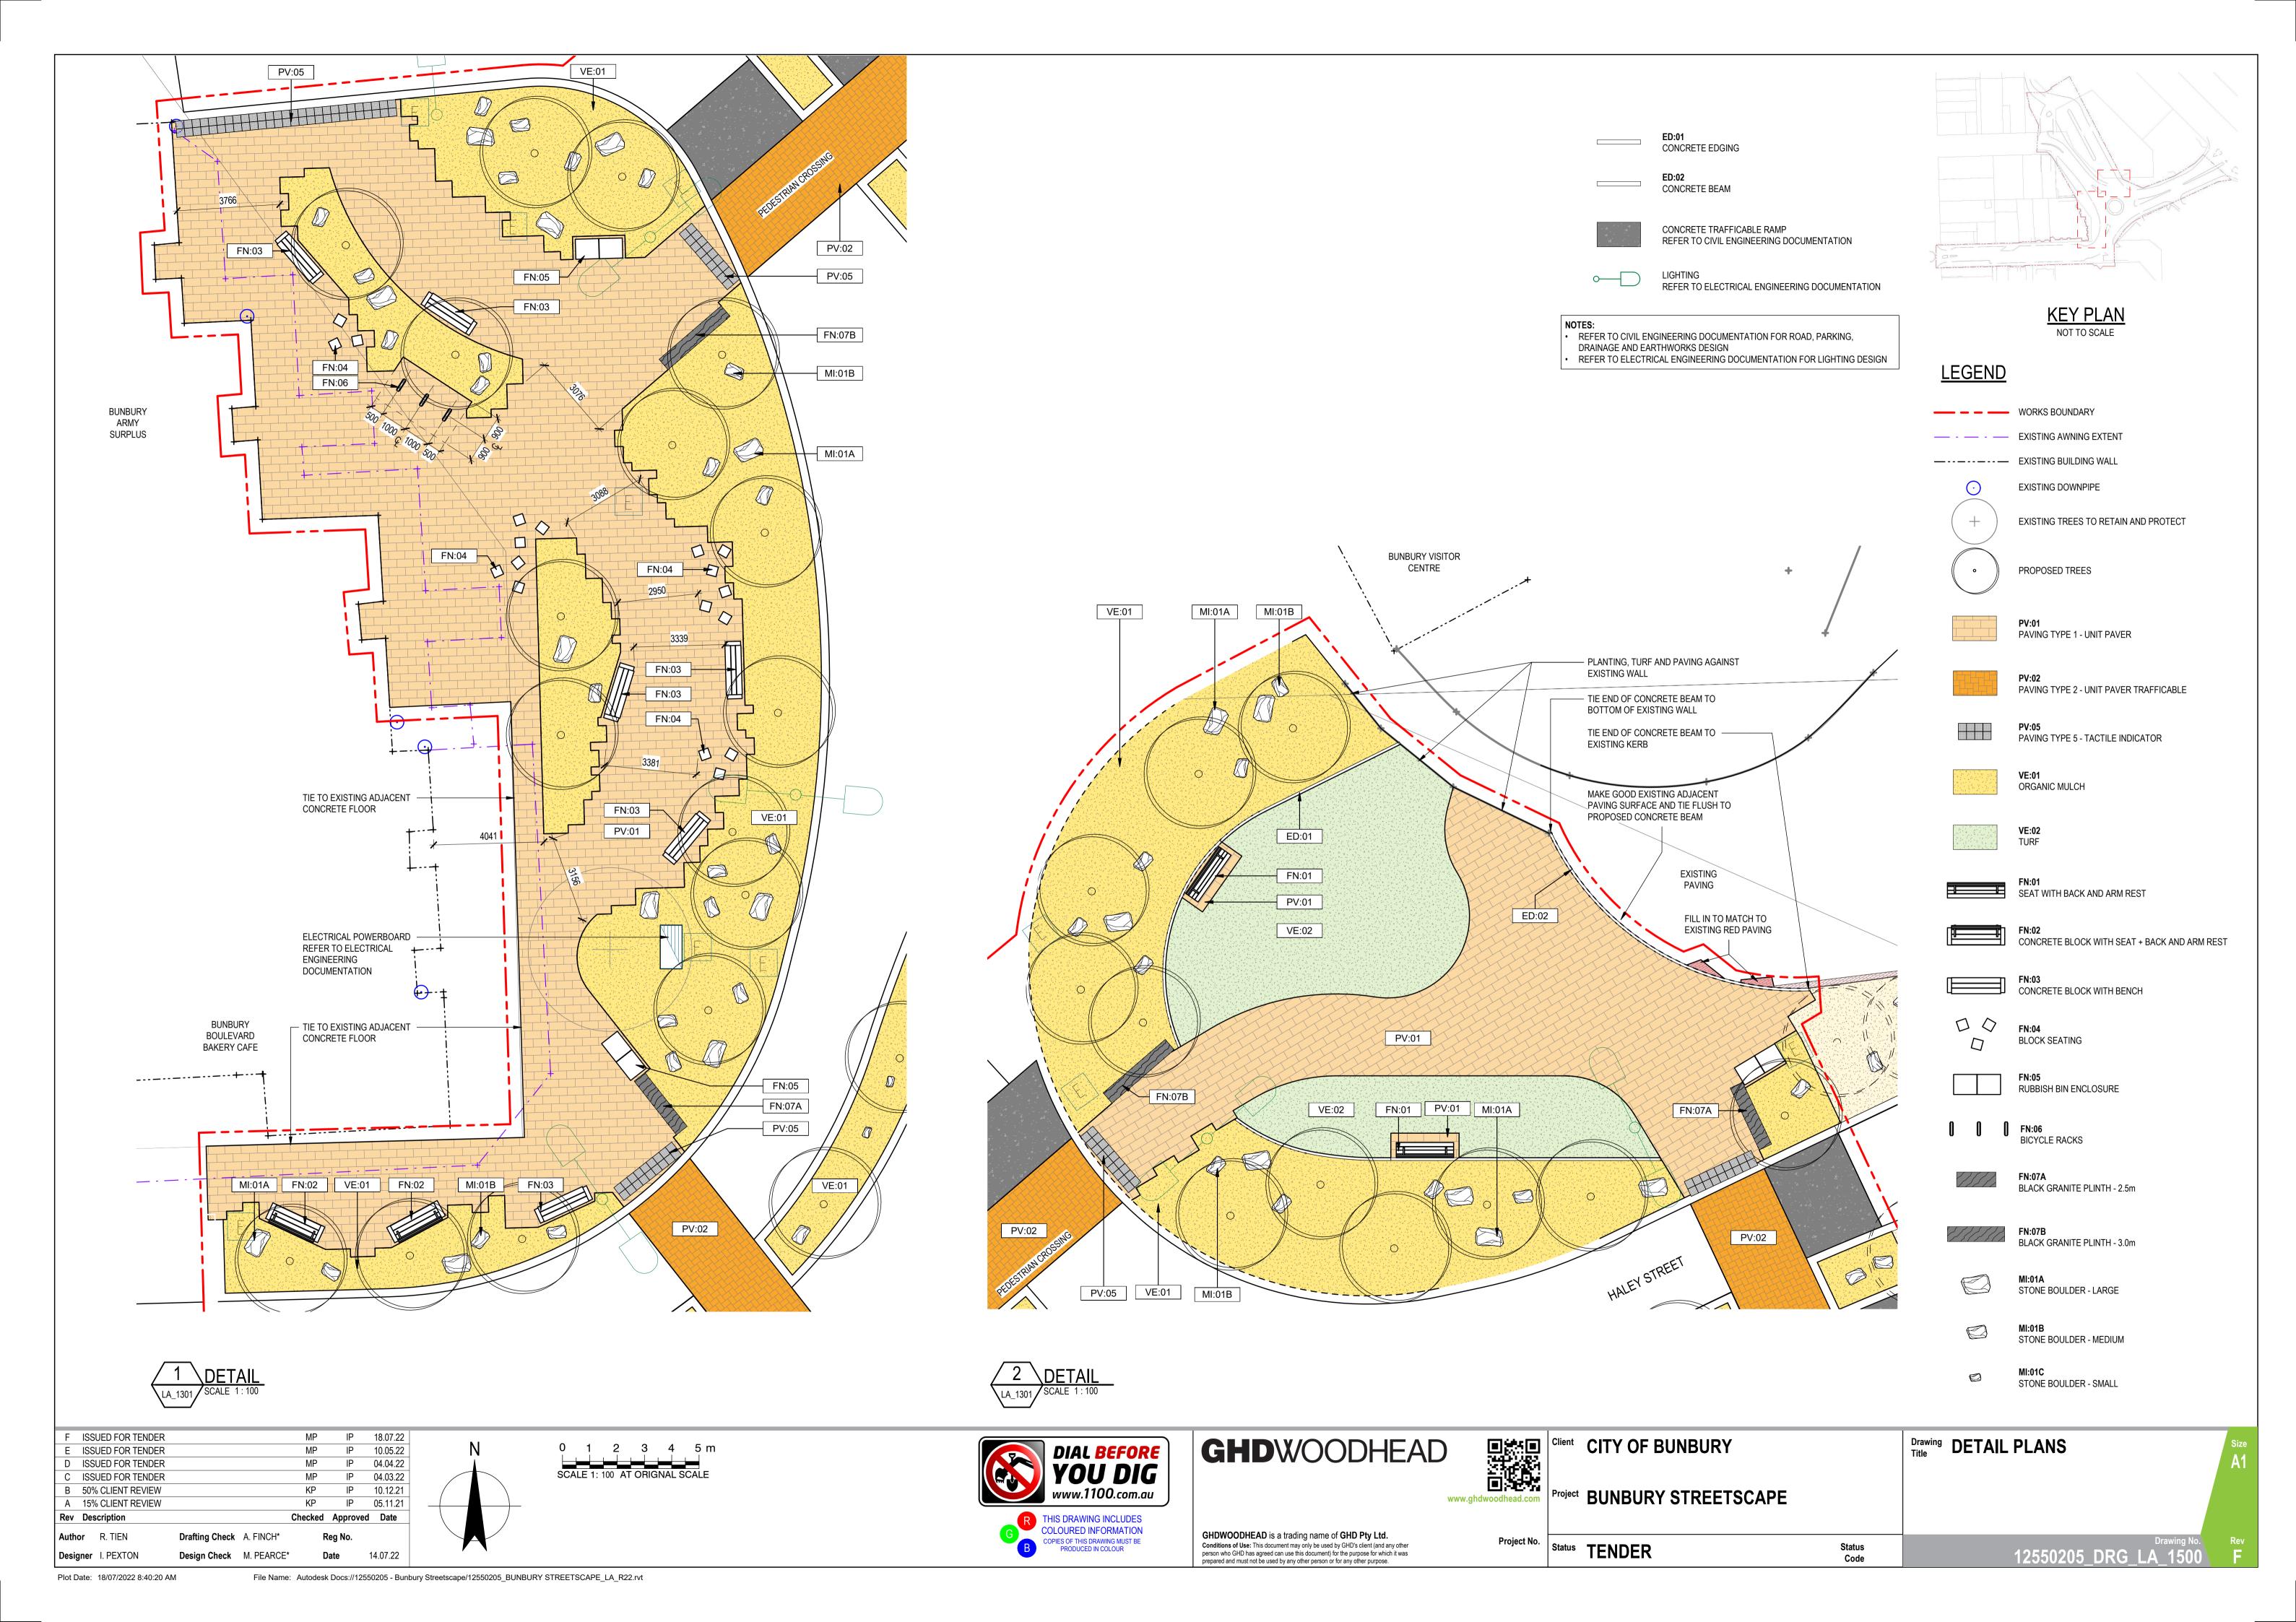

# <u>LEGEND</u>

GENERAL SYMBOL DESCRIPTION (NOTE: REFER TO SPECIFICATION FOR CODE DESCRIPTIONS **— – –** WORKS BOUNDARY — - — - EXISTING AWNING EXTENT ---- EXISTING BUILDING WALL **EXISTING DOWNPIPE** ———— EXISTING CONTOUR — — — — PROPOSED CONTOUR

### SURFACE TREATMENT

SYMBOL DESCRIPTION (NOTE: REFER TO SPECIFICATION FOR CODE DESCRIPTIONS

**PV:01**PAVING TYPE 1 - UNIT PAVER MIX

PAVING TYPE 2 - UNIT PAVER MIX (TRAFFICABLE)

**PV:05**PAVING TYPE 5 - TACTILE INDICATOR

## MISCELLANEOUS

SYMBOL DESCRIPTION (NOTE: REFER TO SPECIFICATION FOR CODE DESCRIPTIONS

STONE BOULDER - LARGE

MI:01B STONE BOULDER - MEDIUM

MI:01C STONE BOULDER - SMALL

CONCRETE EDGING

# CONCRETE BEAM

ED:01

Drawing LEGEND - STAGE 01A

LIGHTING INFORMATION IS INDICATIVE ONLY. REFER TO ELECTRICAL ENGINEERS SPECIFICATIONS

KP IP 05.11.21 A 15% CLIENT REVIEW Checked Approved Date Rev Description Author R. TIEN Drafting Check A. FINCH\* **Designer** I. PEXTON Design Check M. PEARCE\* **Date** 14.07.22

**FURNITURE** 

SYMBOL DESCRIPTION

(NOTE: REFER TO SPECIFICATION FOR CODE DESCRIPTIONS

FN:02
CONCRETE BLOCK WITH SEAT + BACK AND ARM REST

FN:01 SEAT WITH BACK AND ARM REST

FN:03
CONCRETE BLOCK WITH BENCH

FN:05 RUBBISH BIN ENCLOSURE

**FN:07A** BLACK GRANITE PLINTH - 2.5m

**FN:07B** BLACK GRANITE PLINTH - 3.0m

FN:04
BLOCK SEATING

FOR LOCATION AND FITTINGS.

• ALL HARD SURFACE FINISHES MAX FALL 1:50, MIN FALL 1:100.

LOCALISE FALLS AROUND OBJECTS / STRUCTURES TO AVOID POOLING.