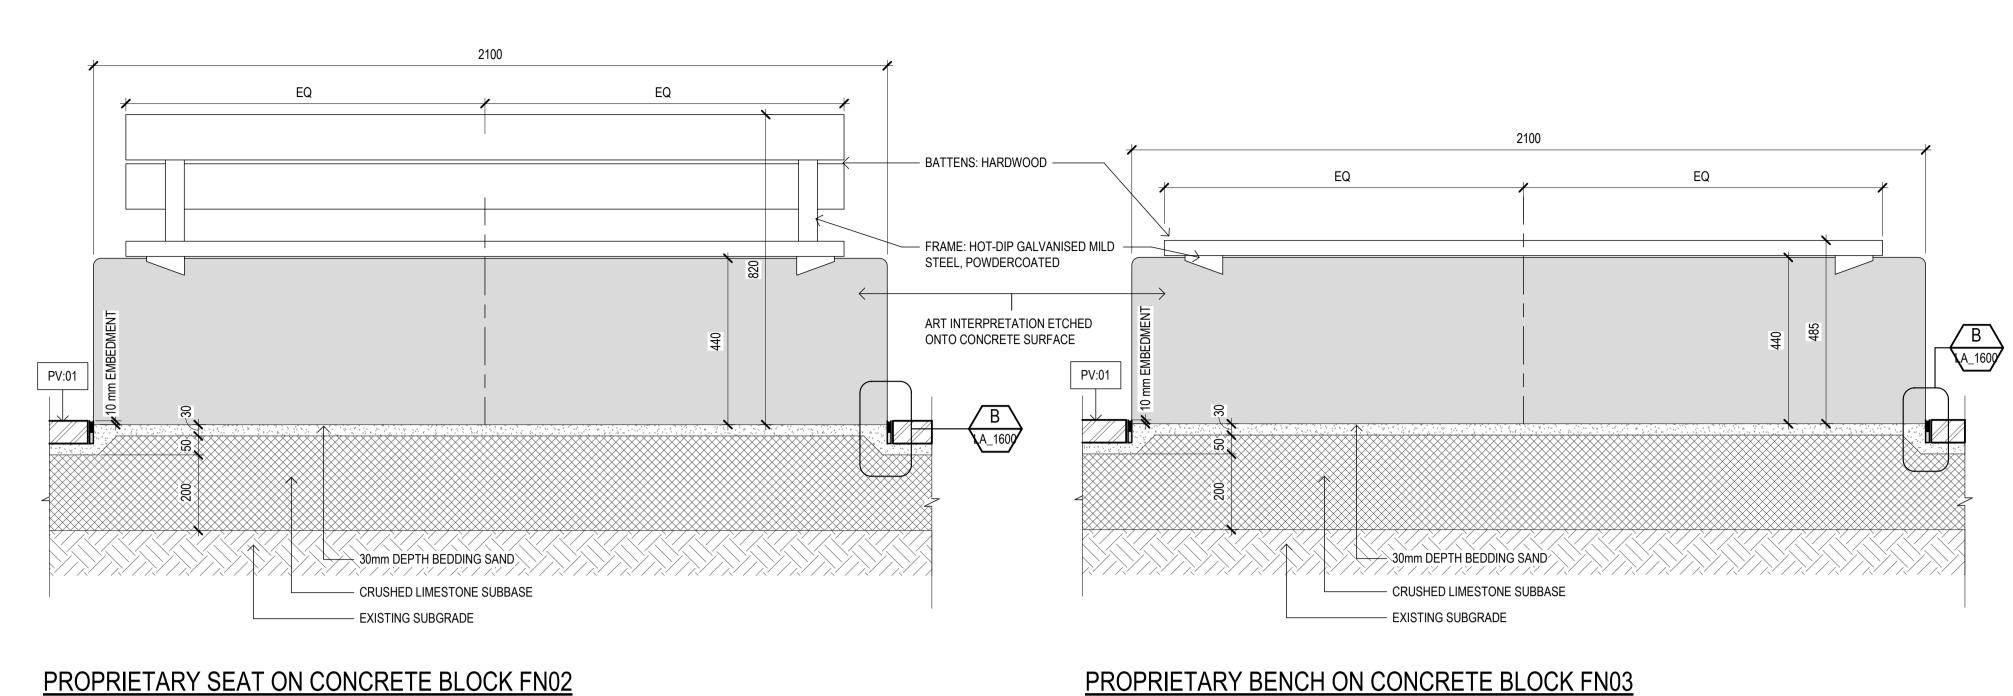

**FURNITURE** 

SYMBOL DESCRIPTION

(NOTE: REFER TO SPECIFICATION FOR CODE DESCRIPTIONS

FN:02
CONCRETE BLOCK WITH SEAT + BACK AND ARM REST

FN:01 SEAT WITH BACK AND ARM REST

FN:03
CONCRETE BLOCK WITH BENCH

FN:05 RUBBISH BIN ENCLOSURE

Checked Approved Date

ISSUED FOR TENDER

D ISSUED FOR TENDER

C ISSUED FOR TENDER

B 50% CLIENT REVIEW

A 15% CLIENT REVIEW

Rev Description

PROPRIETARY BLOCK SEATS (GROUP OF 3) ON PAVEMENT PROPRIETARY TWIN BIN ON PAVEMENT